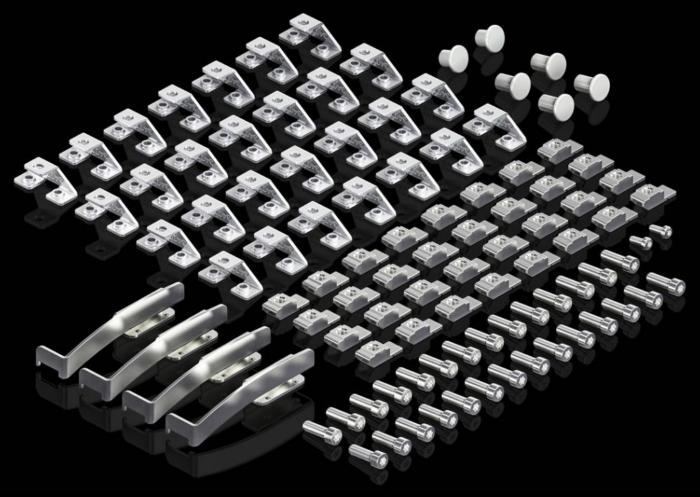

### **Features**

| Model No.             | SV 9686.410                                                   |
|-----------------------|---------------------------------------------------------------|
| Design                | for two-door VX                                               |
| Product description   | To achieve arc flash class A (human safety) to IEC/TR 61 641. |
|                       | Suitable for two enclosure panels.                            |
| Material              | Steel                                                         |
|                       | Plastic                                                       |
| Supply includes       | 4 plugs for roof plate                                        |
|                       | 4 warning stickers                                            |
|                       | Certificate                                                   |
|                       | Assembly parts                                                |
|                       | 28 enclosure panel holders                                    |
|                       | 2 plugs for roof plate                                        |
|                       | 4 reinforcements for door locking bar                         |
| Packs of              | 1 pc(s).                                                      |
| Net weight            | 1.4                                                           |
| Gross weight          | 1.426                                                         |
| Customs tariff number | 83024900                                                      |
| EAN                   | 4028177962675                                                 |
| ETIM 9                | EC002498                                                      |
| ECLASS 8.0            | 27142423                                                      |
|                       |                                                               |