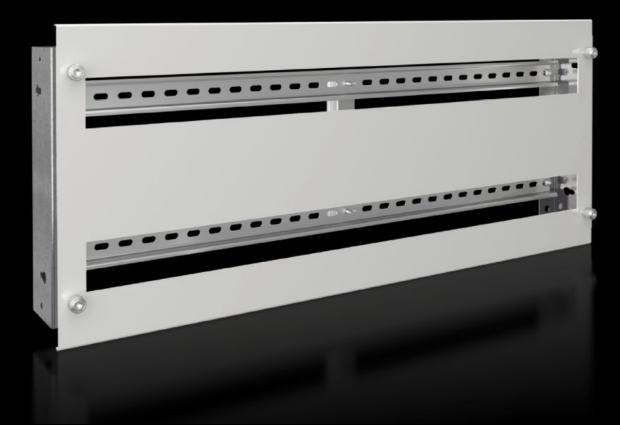

# SV 9683.783 - Support frame for DIN rail-mounted devices

Support frame set for accepting DIN rail-mounted devices (e.g. MCBs).

#### **Features**

| Model No.                  | SV 9683.783                                                                                                                                                                                                                                                                                                                                                                                              |
|----------------------------|----------------------------------------------------------------------------------------------------------------------------------------------------------------------------------------------------------------------------------------------------------------------------------------------------------------------------------------------------------------------------------------------------------|
| Product description        | Support frame set for accepting DIN rail-mounted devices (e.g. MCBs). The support rails are fastened with two mounting brackets to the compartment side panel. The cover is fastened to the suppor frame with knurled screws. In combination with functional space dividers, partial mounting plates and side panel modules, internal compartmentalisation in accordance with Form 2, 3 or 4 is possible |
| Material                   | Support frame: Sheet steel, zinc-plated, passivated, 1.5 mm<br>Cover: Sheet steel, spray finished, 1.5 mm                                                                                                                                                                                                                                                                                                |
| Supply includes            | Support rails 2 mounting brackets 1 cover with cut-out Assembly parts                                                                                                                                                                                                                                                                                                                                    |
| For compartment height     | 300 mm                                                                                                                                                                                                                                                                                                                                                                                                   |
| To fit                     | Width: = 800 mm                                                                                                                                                                                                                                                                                                                                                                                          |
| No. of pitch units 17.5 mm | 2 x 36                                                                                                                                                                                                                                                                                                                                                                                                   |
| Packs of                   | 1 pc(s).                                                                                                                                                                                                                                                                                                                                                                                                 |
| Weight/pack                | 4.3 kg                                                                                                                                                                                                                                                                                                                                                                                                   |
| Net weight                 | 4                                                                                                                                                                                                                                                                                                                                                                                                        |
| Gross weight               | 4.3                                                                                                                                                                                                                                                                                                                                                                                                      |
| PCF/PU (cradle-to-gate)    | 16.4 kg CO2 eq (Cat B)                                                                                                                                                                                                                                                                                                                                                                                   |
| Note on the PCF class      | Category B: PCF value (cradle-to-gate) approximated based on product weight and self-declared                                                                                                                                                                                                                                                                                                            |
| Customs tariff number      | 39269097                                                                                                                                                                                                                                                                                                                                                                                                 |
| EAN                        | 4028177937338                                                                                                                                                                                                                                                                                                                                                                                            |
| ETIM 7.0                   | EC001900                                                                                                                                                                                                                                                                                                                                                                                                 |