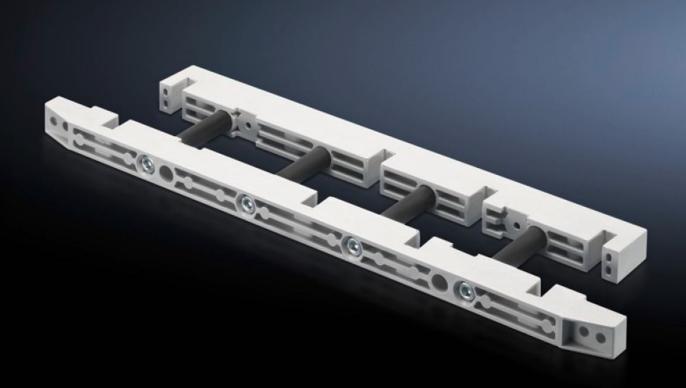

# SV 9674.416 - Busbar support for fuse-switch disconnector section

Busbar support for the distribution busbar system of the fuse-switch disconnector section.

#### **Features**

| Model No.             | SV 9674.416                                                                                    |
|-----------------------|------------------------------------------------------------------------------------------------|
| Product description   | Busbar support for the distribution busbar system of the fuse-<br>switch disconnector section. |
| Material              | Duroplastic polyester                                                                          |
| Supply includes       | Mounting bracket and screws                                                                    |
| To fit busbars        | Flat copper busbars                                                                            |
| To fit busbars        | Width: 60<br>Height: 10 mm                                                                     |
| Number of poles       | 3-pole<br>4-pole                                                                               |
| Packs of              | 1 pc(s).                                                                                       |
| Weight/pack           | 1.18 kg                                                                                        |
| Net weight            | 1                                                                                              |
| Gross weight          | 1.134                                                                                          |
| Customs tariff number | 85469010                                                                                       |
| EAN                   | 4028177613454                                                                                  |
| ETIM 7.0              | EC001900                                                                                       |
| ECLASS 8.0            | 27400613                                                                                       |
|                       |                                                                                                |