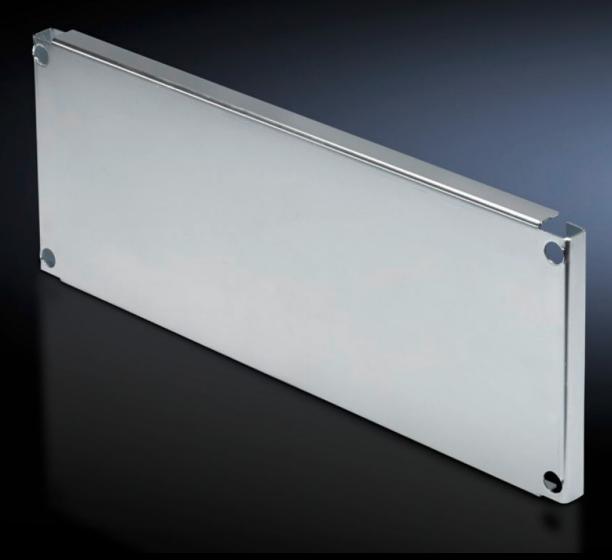

# SV 9673.661 - Partial mounting plates for compartment side panel modules (internal compartmentalisation)

With or without duct, for direct attachment to the functional space side panel modules.

#### **Features**

| Model No.              | SV 9673.661                                                                                                                                                                                                                                                                                                                                           |
|------------------------|-------------------------------------------------------------------------------------------------------------------------------------------------------------------------------------------------------------------------------------------------------------------------------------------------------------------------------------------------------|
| Design                 | Without duct                                                                                                                                                                                                                                                                                                                                          |
| Product description    | For direct attachment to the compartment side panel modules for internal compartmentalisation. Universal interior installation with switchgear and controlgear. Creation of additional mounting levels. In combination with compartment dividers and side panel modules, internal compartmentalisation in accordance with Form 2, 3 or 4 is possible. |
| Material               | Sheet steel, 2 mm                                                                                                                                                                                                                                                                                                                                     |
| Surface finish         | Zinc-plated                                                                                                                                                                                                                                                                                                                                           |
| Supply includes        | Angle brackets and assembly parts                                                                                                                                                                                                                                                                                                                     |
| For compartment height | 150 mm                                                                                                                                                                                                                                                                                                                                                |
| Dimensions             | Width: 502 mm<br>Height: 143 mm                                                                                                                                                                                                                                                                                                                       |
| To fit                 | Width: = 600 mm                                                                                                                                                                                                                                                                                                                                       |
| Packs of               | 1 pc(s).                                                                                                                                                                                                                                                                                                                                              |
| Weight/pack            | 2.25 kg                                                                                                                                                                                                                                                                                                                                               |
| Net weight             | 1.86                                                                                                                                                                                                                                                                                                                                                  |