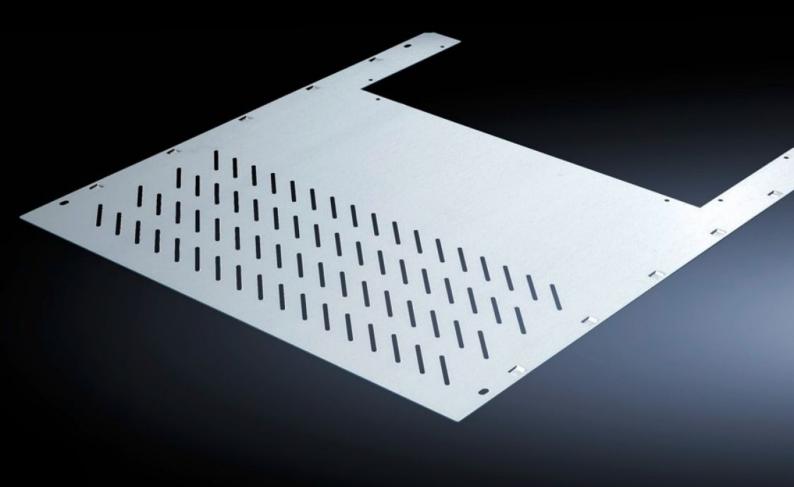

# SV 9673.436 - Compartment divider with duct for vertical busbar systems

For the horizontal separation of compartments with vertical busbars.

#### **Features**

| Model No.             | SV 9673.436                                                                                                                                                                   |
|-----------------------|-------------------------------------------------------------------------------------------------------------------------------------------------------------------------------|
| Design                | With louvres                                                                                                                                                                  |
| Product description   | For the horizontal separation of compartments with vertical busbars. In combination with the side panel modules, this creates Form separation in accordance with Form 3 or 4. |
| Material              | Sheet steel, 1.25 mm                                                                                                                                                          |
| Surface finish        | Zinc-plated                                                                                                                                                                   |
| Mounting cut-out      | Width:212 mm<br>Depth:201 mm                                                                                                                                                  |
| For compartment depth | 600 mm                                                                                                                                                                        |
| Assembly instruction  | 2 mounting brackets are required to install each compartment divider.                                                                                                         |
| Dimensions            | Width: 306 mm<br>Depth: 588 mm                                                                                                                                                |
| To fit                | Width: = 400 mm                                                                                                                                                               |
| Packs of              | 4 pc(s).                                                                                                                                                                      |
| Weight/pack           | 5.3 kg                                                                                                                                                                        |
| Net weight            | 5.2                                                                                                                                                                           |