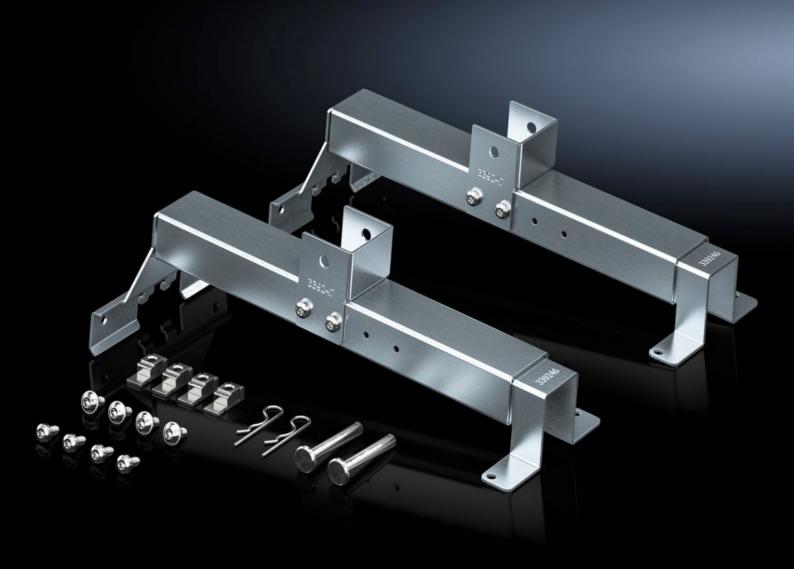

## SV 9666.732 - Depth stay for installation kit ISV

For attaching the ISV installation kit in the enclosure.

## **Features**

| Model No.                     | SV 9666.732                                                                                                    |
|-------------------------------|----------------------------------------------------------------------------------------------------------------|
| Product description           | For attaching the installation kit in the enclosure.                                                           |
| Material                      | Sheet steel                                                                                                    |
| Surface finish                | Zinc-plated                                                                                                    |
| Supply includes               | Assembly parts                                                                                                 |
| To fit Model No.              | 9666.902<br>9666.912<br>9666.922<br>9666.932                                                                   |
| To fit                        | Enclosure type: VX Depth: = 400 mm = 500 mm = 600 mm                                                           |
| Packs of                      | 2 pc(s).                                                                                                       |
| Net weight                    | 3.04                                                                                                           |
| Gross weight                  | 3.04                                                                                                           |
| PCF per pack (cradle-to-gate) | 12.3 kg CO2 eq (Cat B)                                                                                         |
| Note on PCF category          | Category B: PCF value (cradle-to-gate) based on the product weight, approximately calculated and self-declared |
| Customs tariff number         | 73269098                                                                                                       |
| EAN                           | 4028177923256                                                                                                  |
| ETIM 9                        | EC002525                                                                                                       |
| ECLASS 8.0                    | 27400613                                                                                                       |
|                               |                                                                                                                |