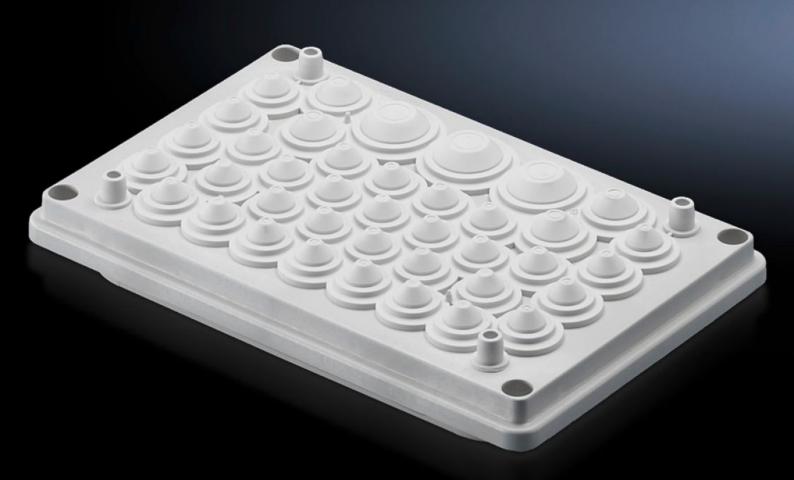

## SV 9665.770 - Cable entry gland for roof plate

Cable entry glands for roof plates, with metric knockouts, sealing membranes, entry glands, or sealed.

#### **Features**

| Model No.                            | SV 9665.770                                                                 |
|--------------------------------------|-----------------------------------------------------------------------------|
| Design                               | with sealing membranes 32 x Ø 7 – 16 mm, 4 x Ø 10 – 20 mm, 3 x Ø 14 – 26 mm |
| Product description                  | For simple, secure cable entry in the roof zone.                            |
| Material                             | Insulating material                                                         |
| Colour                               | RAL 7035                                                                    |
| Supply includes                      | Seal included                                                               |
| Dimensions                           | Width: 250 mm<br>Depth: 160 mm                                              |
| IP protection category to IEC 60 529 | IP 55                                                                       |
| Packs of                             | 1 pc(s).                                                                    |
| Weight/pack                          | 0.34 kg                                                                     |
| Net weight                           | 0.3                                                                         |
| Gross weight                         | 0.341                                                                       |
| Customs tariff number                | 73269098                                                                    |
| EAN                                  | 4028177382466                                                               |
| ETIM 7.0                             | EC000211                                                                    |
|                                      |                                                                             |