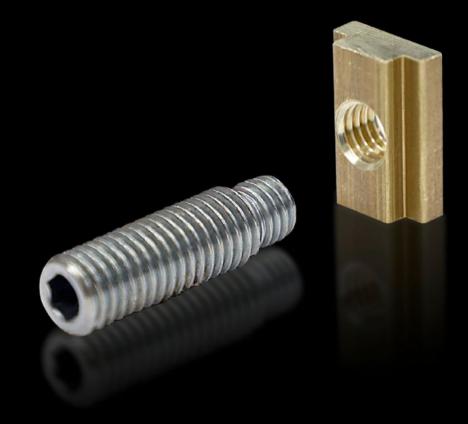

### SV 9640.370 - Terminal studs for Maxi-PLS

For connecting cables with ring terminals

#### **Features**

| SV 9640.370                                |
|--------------------------------------------|
| For connecting cables with ring terminals. |
| Terminal stud: Steel, zinc-plated          |
| Sliding block: Copper alloy                |
| Terminal studs                             |
| Sliding blocks                             |
| Assembly parts                             |
| Maxi-PLS 45 S/45                           |
| Thread: M12                                |
| Thread length: 30 mm                       |
| 3 pc(s).                                   |
| 0.207 kg                                   |
| 0.219                                      |
| 0.22                                       |
| 74198090                                   |
| 4028177238701                              |
| EC002498                                   |
| 27379201                                   |
|                                            |