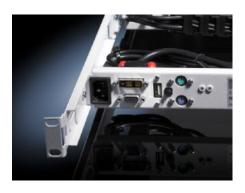

#### Features

| DK 9055.312                                                                                                                                                                                       |
|---------------------------------------------------------------------------------------------------------------------------------------------------------------------------------------------------|
| The unit is housed in a pull-out drawer. The monitor can be flipped<br>up and the drawer latches into the end position. This means that the<br>unit only requires 1 U in the 482.6 mm (19") rack. |
| Analog and digital video input                                                                                                                                                                    |
| Cables are safely routed in the energy chain                                                                                                                                                      |
| Lockable at the front                                                                                                                                                                             |
| Simple, one-man installation.                                                                                                                                                                     |
| RAL 7035                                                                                                                                                                                          |
| Monitor/keyboard unit, 1 U                                                                                                                                                                        |
| VGA cable                                                                                                                                                                                         |
| DVI cable                                                                                                                                                                                         |
| USB cable                                                                                                                                                                                         |
| Earthing-pin mains cable                                                                                                                                                                          |
| with 17" TFT display and VGA/DVI connection                                                                                                                                                       |
| 2 PS/2 cables                                                                                                                                                                                     |
| Keyboard                                                                                                                                                                                          |
| with integral touchpad                                                                                                                                                                            |
| 100 V - 240 V, 1~, 50 Hz/60 Hz                                                                                                                                                                    |
| 1 W                                                                                                                                                                                               |
|                                                                                                                                                                                                   |

#### Features

| Max. power consumption in operation | 32 W                                                                                                                                                                                                                |
|-------------------------------------|---------------------------------------------------------------------------------------------------------------------------------------------------------------------------------------------------------------------|
| Interfaces                          | VGA (D-Sub HD 15-pole)<br>DVI<br>1 x USB<br>PS/2                                                                                                                                                                    |
| Connector (type)                    | IEC 320 connector C14                                                                                                                                                                                               |
| Layout                              | US English                                                                                                                                                                                                          |
| Dimensions                          | Width: 482.6 mm<br>Depth: 680 mm                                                                                                                                                                                    |
| Operating temperature range         | 5 °C45 °C                                                                                                                                                                                                           |
| Installation dimensions             | Installation depth (min.): 680 mm<br>Installation depth (max.): 850 mm                                                                                                                                              |
| Display features                    | Diagonal: 432 mm (17")<br>Format: 4 : 3<br>Contrast ratio: Contrast ratio approx. 1000:1<br>Display brightness: 350 cd/m <sup>2</sup><br>Resolution of display: 1280 x 1024 pixels<br>Number of colours: 16,700,000 |
| Packs of                            | 1 pc(s).                                                                                                                                                                                                            |
| Net weight                          | 15.85                                                                                                                                                                                                               |
| Gross weight                        | 17.25                                                                                                                                                                                                               |
| Customs tariff number               | 85286200                                                                                                                                                                                                            |
| EAN                                 | 4028177638389                                                                                                                                                                                                       |
| ETIM 9                              | EC001428                                                                                                                                                                                                            |
| ECLASS 8.0                          | 19200201                                                                                                                                                                                                            |