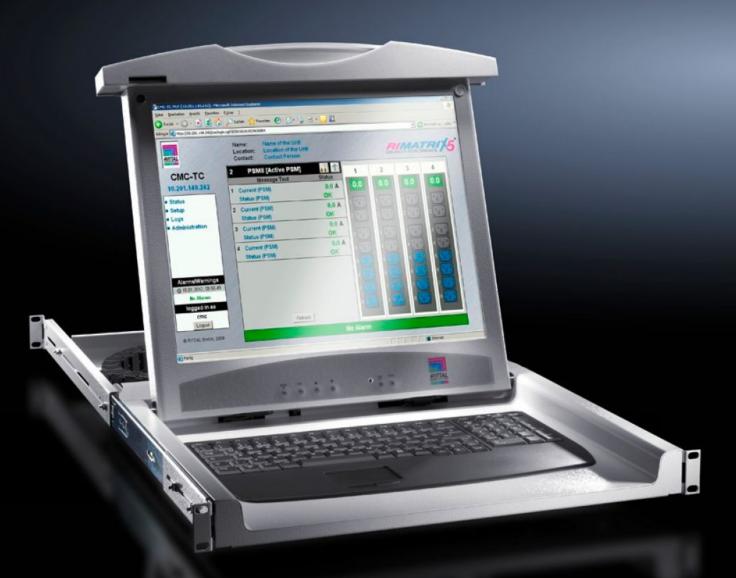

# DK 9055.312 - Monitor/keyboard unit with 17" TFT display and VGA/DVI connection

1 U chassis with 17" TFT display, English or German keyboard layout, with telescopic slides.

#### Features

| DK 9055.312                                                                                                                                                                                       |
|---------------------------------------------------------------------------------------------------------------------------------------------------------------------------------------------------|
| The unit is housed in a pull-out drawer. The monitor can be flipped<br>up and the drawer latches into the end position. This means that the<br>unit only requires 1 U in the 482.6 mm (19") rack. |
| Analog and digital video input                                                                                                                                                                    |
| Cables are safely routed in the energy chain                                                                                                                                                      |
| Lockable at the front                                                                                                                                                                             |
| Simple, one-man installation.                                                                                                                                                                     |
| RAL 7035                                                                                                                                                                                          |
| Monitor/keyboard unit, 1 U                                                                                                                                                                        |
| VGA cable                                                                                                                                                                                         |
| DVI cable                                                                                                                                                                                         |
| USB cable                                                                                                                                                                                         |
| Earthing-pin mains cable                                                                                                                                                                          |
| with 17" TFT display and VGA/DVI connection                                                                                                                                                       |
| 2 PS/2 cables                                                                                                                                                                                     |
| Keyboard                                                                                                                                                                                          |
| with integral touchpad                                                                                                                                                                            |
| 100 V - 240 V, 1~, 50 Hz/60 Hz                                                                                                                                                                    |
| 1 W                                                                                                                                                                                               |
|                                                                                                                                                                                                   |