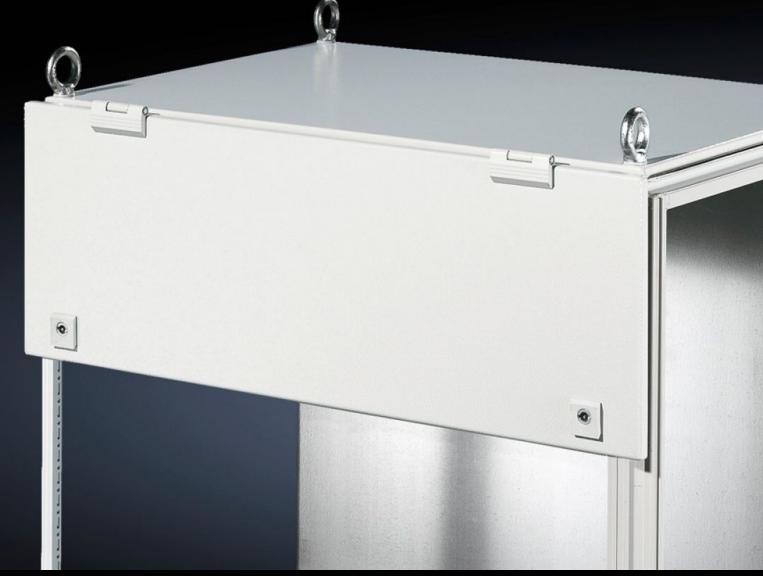

## TS 8801.250 - Trim panel, hinged at the top for TS

For the installation of control and display components, in conjunction with modular front design or TS protective bars.

#### **Features**

| Model No.             | TS 8801.250                                                                                                             |  |
|-----------------------|-------------------------------------------------------------------------------------------------------------------------|--|
| Product description   | For the installation of control and display components, in conjunction with modular front design and protective bar TS. |  |
| Material              | Sheet steel, 2.0 mm                                                                                                     |  |
| Surface finish        | Textured paint                                                                                                          |  |
| Colour                | RAL 7035                                                                                                                |  |
| Supply includes       | Hinges, cam locks with double-bit insert and assembly parts.                                                            |  |
| Note                  | Not in conjunction with top mounting module for TS                                                                      |  |
| Dimensions            | Width: 1,200 mm<br>Height: 300 mm                                                                                       |  |
| Packs of              | 1 pc(s).                                                                                                                |  |
| Weight/pack           | 7.9 kg                                                                                                                  |  |
| Net weight            | 7.497                                                                                                                   |  |
| Gross weight          | 7.892                                                                                                                   |  |
| Customs tariff number | 94039910                                                                                                                |  |
| EAN                   | 4028177319226                                                                                                           |  |
|                       |                                                                                                                         |  |