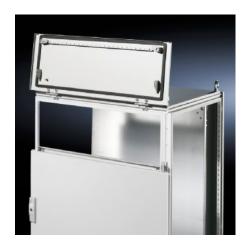

## TS 8801.250 - Trim panel, hinged at the top for TS

For the installation of control and display components, in conjunction with modular front design or TS protective bars.

#### **Features**

| Model No.             | TS 8801.250                                                                                                             |  |
|-----------------------|-------------------------------------------------------------------------------------------------------------------------|--|
| Product description   | For the installation of control and display components, in conjunction with modular front design and protective bar TS. |  |
| Material              | Sheet steel, 2.0 mm                                                                                                     |  |
| Surface finish        | Textured paint                                                                                                          |  |
| Colour                | RAL 7035                                                                                                                |  |
| Supply includes       | Hinges, cam locks with double-bit insert and assembly parts.                                                            |  |
| Note                  | Not in conjunction with top mounting module for TS                                                                      |  |
| Dimensions            | Width: 1,200 mm<br>Height: 300 mm                                                                                       |  |
| Packs of              | 1 pc(s).                                                                                                                |  |
| Weight/pack           | 7.9 kg                                                                                                                  |  |
| Net weight            | 7.497                                                                                                                   |  |
| Gross weight          | 7.892                                                                                                                   |  |
| Customs tariff number | 94039910                                                                                                                |  |
| EAN                   | 4028177319226                                                                                                           |  |
|                       |                                                                                                                         |  |