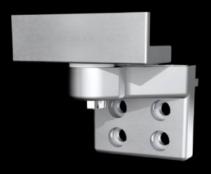

## VX 8619.050 180° hinge

State: 19/10/2024 (Source: rittal.com/uae-en)

## VX 8619.050 - 180° hinge for VX swing frame, large

To extend the opening angle from 130° to 180° in the foremost installation position.

## **Features**

| Model No.              | VX 8619.050                                                                                            |
|------------------------|--------------------------------------------------------------------------------------------------------|
| Product description    | To extend the opening angle from 130° to 180° in the foremost installation position.                   |
| Benefits               | Provides optimum access to the components and 482.6 mm (19") components located behind the swing frame |
| Material               | Die-cast                                                                                               |
| Supply includes        | Hinge, top and bottom Assembly parts                                                                   |
| Opening angle          | 180°                                                                                                   |
| Note                   | Only suitable for installation in VX                                                                   |
| Load capacity (static) | 1,500 N                                                                                                |
| Packs of               | 1 pc(s).                                                                                               |
| Weight/pack            | 0.849 kg                                                                                               |
| Net weight             | 0.8                                                                                                    |
| Gross weight           | 0.849                                                                                                  |
| Customs tariff number  | 83021000                                                                                               |
| EAN                    | 4028177920293                                                                                          |
| ETIM 7.0               | EC002620                                                                                               |
| ECLASS 8.0             | 27189234                                                                                               |