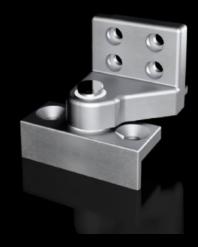

## VX 8619.050 180° hinge

State: 19/10/2024 (Source: rittal.com/uae-en)

## VX 8619.050 - 180° hinge for VX swing frame, large

To extend the opening angle from 130° to 180° in the foremost installation position.

## **Features**

| Model No.              | VX 8619.050                                                                                            |
|------------------------|--------------------------------------------------------------------------------------------------------|
| Product description    | To extend the opening angle from 130° to 180° in the foremost installation position.                   |
| Benefits               | Provides optimum access to the components and 482.6 mm (19") components located behind the swing frame |
| Material               | Die-cast                                                                                               |
| Supply includes        | Hinge, top and bottom Assembly parts                                                                   |
| Opening angle          | 180°                                                                                                   |
| Note                   | Only suitable for installation in VX                                                                   |
| Load capacity (static) | 1,500 N                                                                                                |
| Packs of               | 1 pc(s).                                                                                               |
| Weight/pack            | 0.849 kg                                                                                               |
| Net weight             | 0.8                                                                                                    |
| Gross weight           | 0.849                                                                                                  |
| Customs tariff number  | 83021000                                                                                               |
| EAN                    | 4028177920293                                                                                          |
| ETIM 7.0               | EC002620                                                                                               |
| ECLASS 8.0             | 27189234                                                                                               |