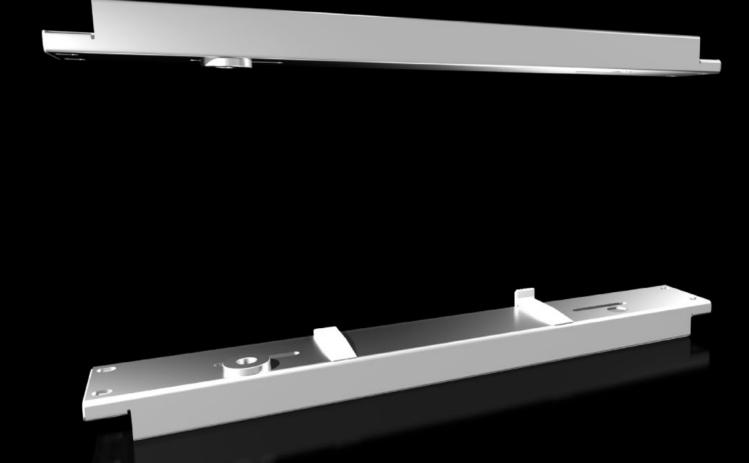

## VX 8619.040 - Installation kit for VX swing frame, large

For mounting the swing frame, large.

## Features

| Model No.              | VX 8619.040                                                                                                                                                                                                        |
|------------------------|--------------------------------------------------------------------------------------------------------------------------------------------------------------------------------------------------------------------|
| Product description    | For mounting the swing frame, large.                                                                                                                                                                               |
| Material               | Sheet steel, 3.0 mm                                                                                                                                                                                                |
| Surface finish         | Spray-finished                                                                                                                                                                                                     |
| Colour                 | RAL 7035                                                                                                                                                                                                           |
| Supply includes        | Assembly parts                                                                                                                                                                                                     |
| Installation options   | Directly on the enclosure section when installed across the entire<br>enclosure height<br>In conjunction with punched section with mounting flange 23 x 64<br>mm, for partial installation in the enclosure height |
| Load capacity (static) | 3,500 N                                                                                                                                                                                                            |
| To fit                 | Width: = 600 mm                                                                                                                                                                                                    |
| Packs of               | 1 pc(s).                                                                                                                                                                                                           |
| Weight/pack            | 3.62 kg                                                                                                                                                                                                            |
| Net weight             | 3.32                                                                                                                                                                                                               |
| Gross weight           | 3.62                                                                                                                                                                                                               |
| Customs tariff number  | 83024900                                                                                                                                                                                                           |
| EAN                    | 4028177920323                                                                                                                                                                                                      |
| ETIM 7.0               | EC002620                                                                                                                                                                                                           |
| ECLASS 8.0             | 27189234                                                                                                                                                                                                           |
|                        |                                                                                                                                                                                                                    |