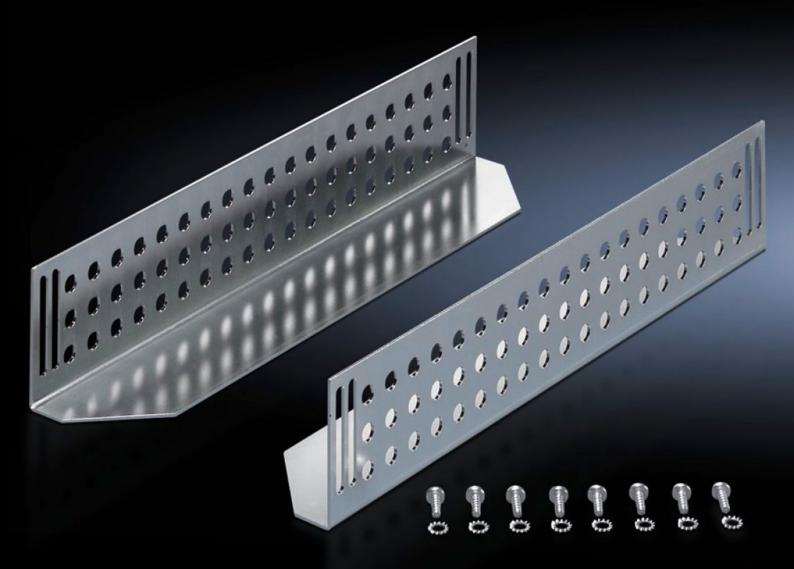

### DK 7963.510 - Slide rail for TE

For mounting between a front and a rear pair of mounting angles, to support heavy 482.6 mm (19") components.

#### **Features**

| Model No.                        | DK 7963.510                                                                                                                                     |
|----------------------------------|-------------------------------------------------------------------------------------------------------------------------------------------------|
| Product description              | For mounting between the front and rear 482.6 mm (19") mounting levels. The slide rails can be used to support heavy 482.6 mm (19") components. |
| Material                         | Sheet steel                                                                                                                                     |
| Surface finish                   | Zinc-plated                                                                                                                                     |
| Supply includes                  | Assembly parts                                                                                                                                  |
| Distance between mounting levels | 595 mm                                                                                                                                          |
| Load capacity static             | 800 N                                                                                                                                           |
| Contact surface                  | Width: 85 mm<br>Depth: 524 mm                                                                                                                   |
| To fit                           | Enclosure type: TE 8000                                                                                                                         |
| Installation dimensions          | Installation depth for components: 482.6 mm Installation width for components: 19"                                                              |
| Packs of                         | 2 pc(s).                                                                                                                                        |
| Weight/pack                      | 2.814 kg                                                                                                                                        |
| Net weight                       | 2.4                                                                                                                                             |
| Gross weight                     | 2.814                                                                                                                                           |
| Customs tariff number            | 73269098                                                                                                                                        |
| EAN                              | 4028177443952                                                                                                                                   |
| ETIM 7.0                         | EC002620                                                                                                                                        |
| ECLASS 8.0                       | 27189261                                                                                                                                        |