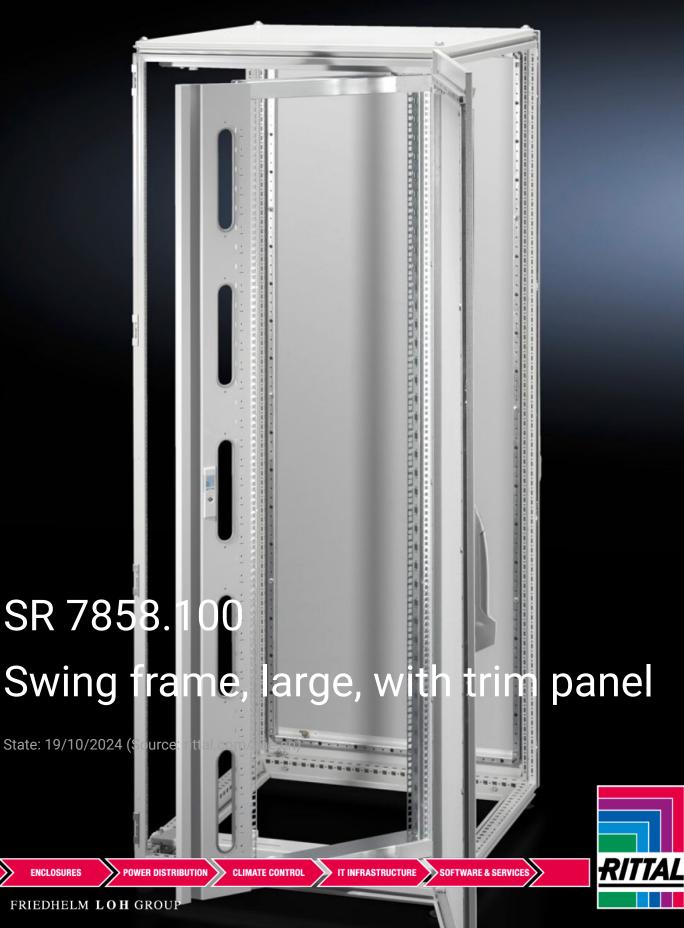

## SR 7858.100 - Swing frame, large, with trim panel for TS, VX SE 800 mm wide enclosures

For 800 mm wide enclosures, 22 - 45 U, with trim panel, for mounting 482.6 mm (19") equipment.

## Features

| Model No.              | SR 7858.100                                                                                                                                                                                                       |
|------------------------|-------------------------------------------------------------------------------------------------------------------------------------------------------------------------------------------------------------------|
| Design                 | Heavy-duty version, 482.6 mm (19") level at the side                                                                                                                                                              |
| Product description    | For mounting 482.6 mm (19 <sup>°</sup> ) equipment.                                                                                                                                                               |
| Material               | Sheet steel                                                                                                                                                                                                       |
| Surface finish         | Frame: Zinc-plated<br>Trim panel: Spray-finished                                                                                                                                                                  |
| Colour                 | RAL 7035                                                                                                                                                                                                          |
| Supply includes        | Locking rod system with double-bit lock insert<br>Material for attaching<br>Installation kit for enclosure height 2000 mm                                                                                         |
| Opening angle          | 130°                                                                                                                                                                                                              |
| Assembly instruction   | Depending on the mounting situation, TS punched sections with mounting flanges 23 x 73 mm or 17 x 73 mm are required                                                                                              |
| Note                   | For further installation options, see "Technical details"<br>For two-door enclosures TS, SE with a height of 1800 or 2200mm<br>the next-smallest swing frame must be installed, due to collision<br>with the lock |
| Load capacity (static) | 350 kg                                                                                                                                                                                                            |
| To fit                 | Enclosure type: TS<br>VX SE<br>Width: = 800 mm<br>Height: = 2,000 mm                                                                                                                                              |
| Units                  | 40 U                                                                                                                                                                                                              |
| To fit enclosure type  | TS<br>VX SE                                                                                                                                                                                                       |
|                        |                                                                                                                                                                                                                   |