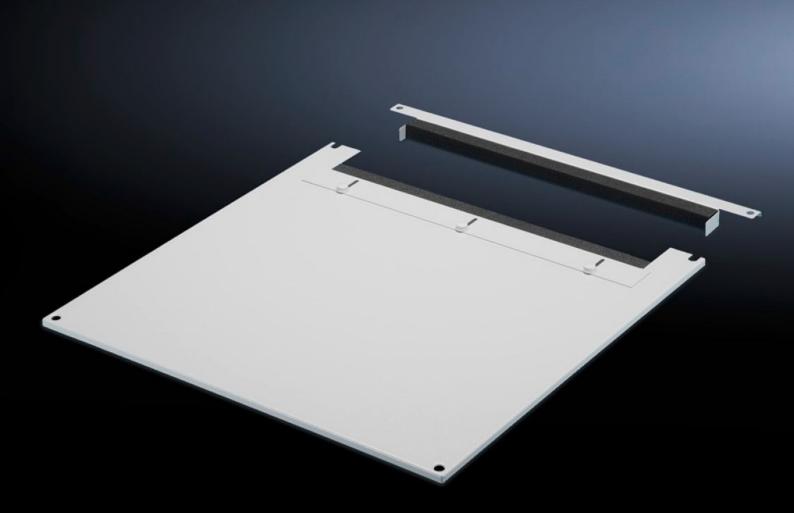

# TS 7826.865 - Roof plate for cable entry, two-piece for VX, VX IT, TS, TS IT

The two-piece design allows easy retro-fitting, by simply removing the front part of the plate for retrospective cable entry.

#### **Features**

| Model No.             | TS 7826.865                                                                                                                                                                                                                                                                                                                                               |
|-----------------------|-----------------------------------------------------------------------------------------------------------------------------------------------------------------------------------------------------------------------------------------------------------------------------------------------------------------------------------------------------------|
| Product description   | In exchange for the standard roof. Equipped with a sliding angular bracket in the rear section. Rubber cable clamp strip on both sides for attaching cable bundles and bunched cables. Due to the symmetrical design of the frame, side cable entry can also be achieved by rotating the roof plate. The two-piece design allows convenient retrofitting. |
| Material              | Sheet steel                                                                                                                                                                                                                                                                                                                                               |
| Colour                | RAL 7035                                                                                                                                                                                                                                                                                                                                                  |
| To fit                | Width: 800 mm<br>Depth: 600 mm                                                                                                                                                                                                                                                                                                                            |
| Packs of              | 1 pc(s).                                                                                                                                                                                                                                                                                                                                                  |
| Weight/pack           | 7.064 kg                                                                                                                                                                                                                                                                                                                                                  |
| Net weight            | 6.711                                                                                                                                                                                                                                                                                                                                                     |
| Gross weight          | 7.064                                                                                                                                                                                                                                                                                                                                                     |
| Customs tariff number | 94039910                                                                                                                                                                                                                                                                                                                                                  |
| EAN                   | 4028177390256                                                                                                                                                                                                                                                                                                                                             |
| E-Number Sweden       | E7239741                                                                                                                                                                                                                                                                                                                                                  |