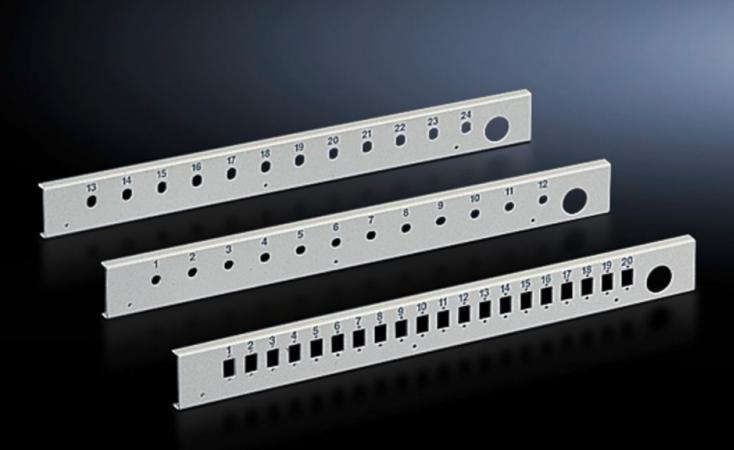

# DK 7469.535 - Patch panel for fibre-optic splicing box, lockable

There are 5 different fibre-optic panels available for various coupling types. The number of locations per panel varies depending on the chosen variant and basic size of the panel.

#### Features

| Model No.                | DK 7469.535                                                                                                                                          |
|--------------------------|------------------------------------------------------------------------------------------------------------------------------------------------------|
| Product description      | For splicing boxes, there is a choice of multiple panels with corresponding cut-outs for the installation of single or duplex fibre optic couplings. |
| Material                 | Sheet steel                                                                                                                                          |
| Colour                   | RAL 7035                                                                                                                                             |
| Number of locations      | 24                                                                                                                                                   |
| for fibre-optic coupling | SC duplex<br>LC quad                                                                                                                                 |
| Units                    | 2 U                                                                                                                                                  |
| Packs of                 | 1 pc(s).                                                                                                                                             |
| Weight/pack              | 0.514 kg                                                                                                                                             |
| Net weight               | 0.5                                                                                                                                                  |
| Gross weight             | 0.514                                                                                                                                                |
| Customs tariff number    | 94039910                                                                                                                                             |
| EAN                      | 4028177167896                                                                                                                                        |
| ETIM 7.0                 | EC001130                                                                                                                                             |
| ECLASS 8.0               | 19170113                                                                                                                                             |