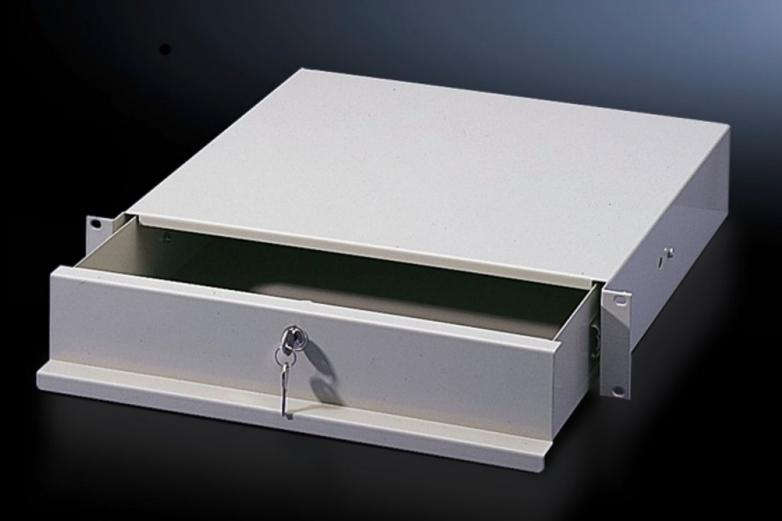

# DK 7282.035 - Drawer for one 482.6 mm (19") mounting level

For front attachment to mounting angles, 482.6 mm (19"). With cover and telescopic slides to accommodate assignment lists, operating manuals and small parts.

#### **Features**

| Model No.               | DK 7282.035                                                                                                                                                                                                                                            |
|-------------------------|--------------------------------------------------------------------------------------------------------------------------------------------------------------------------------------------------------------------------------------------------------|
| Product description     | For front attachment to mounting angles, 482.6 mm (19"). With cover and telescopic slides to accommodate assignment lists, operating manuals and small parts. The small version of the 2 U variant is also suitable for mounting inside a swing frame. |
| Material                | Sheet steel                                                                                                                                                                                                                                            |
| Colour                  | RAL 7035                                                                                                                                                                                                                                               |
| Supply includes         | Fully assembled<br>Security lock 12321                                                                                                                                                                                                                 |
| Clearance depth         | 419 mm                                                                                                                                                                                                                                                 |
| Clearance width         | 411 mm                                                                                                                                                                                                                                                 |
| Packs of                | 1 pc(s).                                                                                                                                                                                                                                               |
| Weight/pack             | 6.774 kg                                                                                                                                                                                                                                               |
| Net weight              | 6.435                                                                                                                                                                                                                                                  |
| Gross weight            | 6.82                                                                                                                                                                                                                                                   |
| PCF/PU (cradle-to-gate) | 25.8 kg CO2 eq (Cat B)                                                                                                                                                                                                                                 |