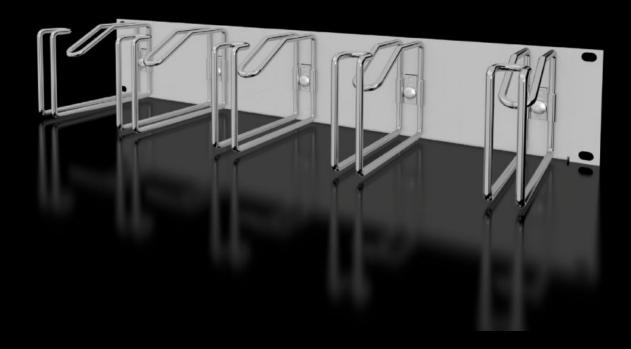

## DK 7257.100 - Cable management panel with steel rings

For horizontal management of the patch cables, with 5 cable shunting rings.

#### Tender text

19" cable management panel, 2 U

Material: Panel: sheet steel, spray finished in RAL 7035; Cable shunting ring: Sheet steel, zinc plated,

passivated

Dimensions (W x H x D): Ring size: 120 mm x 80 mm