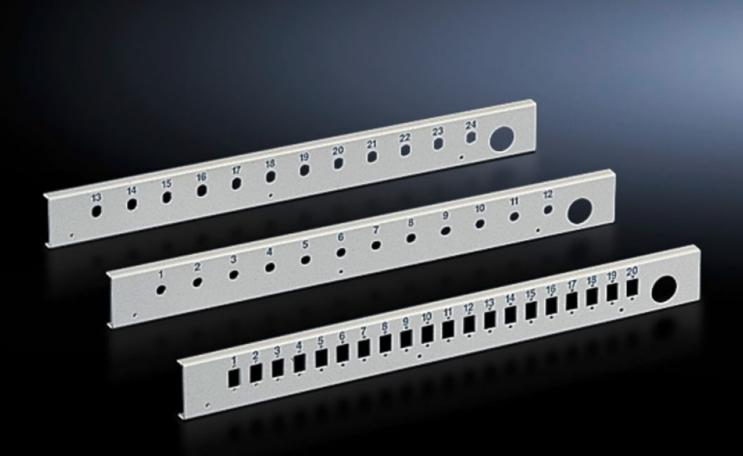

# DK 7169.535 - Patch panel for fibre-optic splicing box, lockable

There are 5 different fibre-optic panels available for various coupling types. The number of locations per panel varies depending on the chosen variant and basic size of the panel.

#### **Features**

| Model No.                | DK 7169.535                                                                                                                                          |
|--------------------------|------------------------------------------------------------------------------------------------------------------------------------------------------|
| Product description      | For splicing boxes, there is a choice of multiple panels with corresponding cut-outs for the installation of single or duplex fibre-optic couplings. |
| Material                 | Sheet steel                                                                                                                                          |
| Colour                   | RAL 7035                                                                                                                                             |
| Number of locations      | 12                                                                                                                                                   |
| for fibre-optic coupling | SC duplex<br>LC quad                                                                                                                                 |
| Units                    | 1 U                                                                                                                                                  |
| Packs of                 | 1 pc(s).                                                                                                                                             |
| Weight/pack              | 0.297 kg                                                                                                                                             |
| Net weight               | 0.252                                                                                                                                                |
| Gross weight             | 0.297                                                                                                                                                |
| Customs tariff number    | 94039910                                                                                                                                             |
| EAN                      | 4028177166752                                                                                                                                        |
| ETIM 7.0                 | EC001130                                                                                                                                             |
| ECLASS 8.0               | 19170113                                                                                                                                             |
|                          |                                                                                                                                                      |

### Tender text

DK patch panel for fibre-optic splicing box, 1 U

DK patch panel for fibre-optic splicing box, 1 U For installing 12 SC-duplex couplings including fixtures for holding the cable clamping devices.