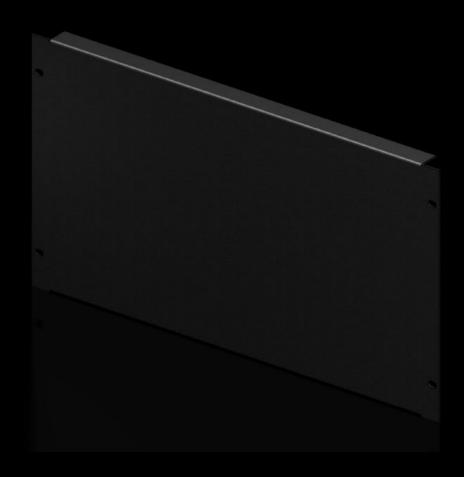

## DK 7156.005 - Blanking panel, 482.6 mm (19")

As an extension cover or for population as required.

### **Features**

| Model No.               | DK 7156.005                                                                                   |
|-------------------------|-----------------------------------------------------------------------------------------------|
| Product description     | As an extension cover or for population as required.                                          |
| Material                | Sheet steel                                                                                   |
| Colour                  | RAL 9005                                                                                      |
| Build-up height         | 266 mm                                                                                        |
| Note on Model No.       | Extended delivery times.                                                                      |
| Dimensions              | Width: 482.6 mm                                                                               |
| Units                   | 6 U                                                                                           |
| Packs of                | 2 pc(s).                                                                                      |
| Weight/pack             | 3.4 kg                                                                                        |
| Net weight              | 2.9                                                                                           |
| Gross weight            | 3.08                                                                                          |
| PCF/PU (cradle-to-gate) | 13 kg CO2 eq (Cat B)                                                                          |
| Note on the PCF class   | Category B: PCF value (cradle-to-gate) approximated based on product weight and self-declared |
| Customs tariff number   | 94039910                                                                                      |
| EAN                     | 4028177492134                                                                                 |
| ETIM 7.0                | EC000456                                                                                      |
| ECLASS 8.0              | 27189217                                                                                      |
|                         |                                                                                               |

### Tender text

482.6 mm (19") blanking panel, 6 U

Used as an extension cover or for fitting separately.

Installation height: 266 mm, 6 U

Version: Steel sheet Spray-finish: RAL 9005

Dimensions (W x H x D): 483 mm x 266 mm x 23 mm