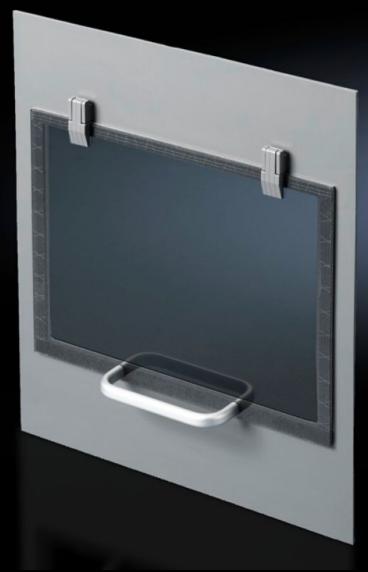

## IW 6903.200 - Paper removal flap for installation in surfaces

For installation in surfaces, facilitates easy removal of pages from the printer without opening the enclosure door.

## **Features**

| Model No.             | IW 6903.200                                                                                                                |
|-----------------------|----------------------------------------------------------------------------------------------------------------------------|
| Design                | DIN A4                                                                                                                     |
| Product description   | Facilitates easy removal of pages from the printer without opening the enclosure door. Plexiglass flap with magnetic lock. |
| Colour                | RAL 7015                                                                                                                   |
| Packs of              | 1 pc(s).                                                                                                                   |
| Weight/pack           | 2.2 kg                                                                                                                     |
| Net weight            | 1.904                                                                                                                      |
| Gross weight          | 2.12                                                                                                                       |
| Customs tariff number | 94039910                                                                                                                   |
| EAN                   | 4028177524729                                                                                                              |
| ETIM 7.0              | EC002617                                                                                                                   |
| ECLASS 8.0            | 27189260                                                                                                                   |