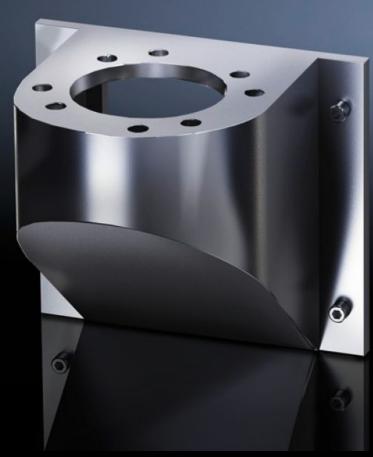

# CP 6665.500 Wall console CP 40, stainless steel

State: 19/10/2024 (Source: rittal.com/uae-en)

# CP 6665.500 - Wall console CP 40, stainless steel

#### **Features**

| Model No.                               | CP 6665.500                                                                                                                                                                    |
|-----------------------------------------|--------------------------------------------------------------------------------------------------------------------------------------------------------------------------------|
| Design                                  | Front, hole Ø 9 mm                                                                                                                                                             |
| Applications                            | With holes for mounting Base mount, swivel, CP 40, stainless steel (6663.500), with 4 screws Wall/base mount, rigid, CP 40, stainless steel (6663.000), with 4 screws and nuts |
| Material                                | Stainless steel 1.4301 (AISI 304)                                                                                                                                              |
| IP protection category to IEC 60<br>529 | IP 66 to IEC 60 529, 2014-09 IP X9 to IEC 60 529, 2014-09                                                                                                                      |
| Rifid y/n                               | Yes                                                                                                                                                                            |
| Packs of                                | 1 pc(s).                                                                                                                                                                       |
| Weight/pack                             | 1.8 kg                                                                                                                                                                         |
| Net weight                              | 1.6                                                                                                                                                                            |
| Gross weight                            | 1.755                                                                                                                                                                          |
| Customs tariff number                   | 73269098                                                                                                                                                                       |
| EAN                                     | 4028177184725                                                                                                                                                                  |
| ETIM 7.0                                | EC000882                                                                                                                                                                       |
| ECLASS 8.0                              | 27400556                                                                                                                                                                       |