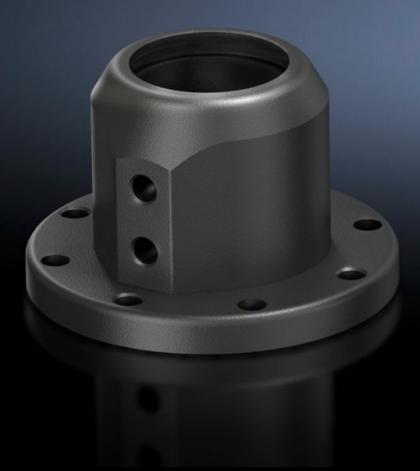

# CP 6501.110 - Wall/base mounting bracket, CP 40, steel

#### **Features**

| Model No.             | CP 6501.110    |
|-----------------------|----------------|
| Material              | Cast aluminium |
| Surface finish        | Textured paint |
| Colour                | RAL 7024       |
| Rifid y/n             | Yes            |
| Packs of              | 1 pc(s).       |
| Weight/pack           | 0.675 kg       |
| Net weight            | 0.56           |
| Gross weight          | 0.68           |
| Customs tariff number | 73269098       |
| EAN                   | 4028177263314  |
| ETIM 7.0              | EC000882       |
| ECLASS 8.0            | 27400556       |
|                       |                |