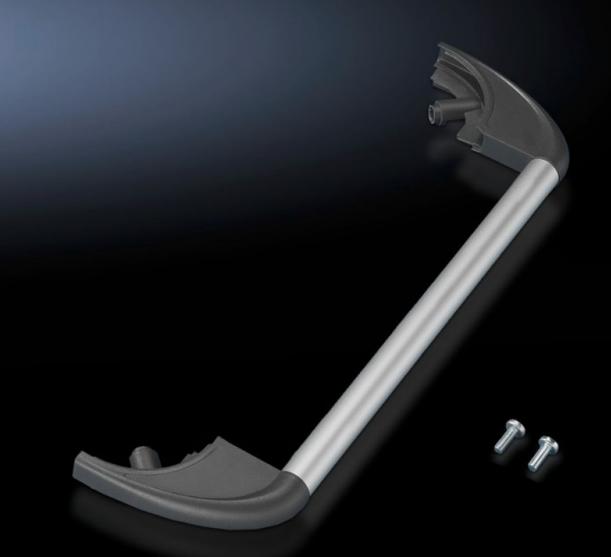

## CP 6375.010 - Handle set

For external mounting on corner pieces, also suitable for retro-fitting.

### Features

| Model No.                | CP 6375.010                                                                                                                                                                               |
|--------------------------|-------------------------------------------------------------------------------------------------------------------------------------------------------------------------------------------|
| Design                   | For horizontal mounting                                                                                                                                                                   |
| Product description      | For external mounting on corner pieces, also suitable for retro-<br>fitting.                                                                                                              |
| Material                 | Handle tube: Aluminium<br>Handle holder: Die-cast zinc<br>Covers: Polyamide                                                                                                               |
| Surface finish           | Handle tube: Natural anodised<br>Handle holder: Powder-coated                                                                                                                             |
| Colour                   | Handle holder: RAL 7024<br>Covers: Similar to RAL 7024                                                                                                                                    |
| Supply includes          | Handle tube, Ø 20mm<br>2 handle holders<br>2 covers<br>Assembly parts                                                                                                                     |
| Note                     | If necessary, the size may be shortened by cutting the handle tube<br>down to size<br>For enclosures with 74mm depth, cannot be mounted on the same<br>side as the support arm connection |
| To fit front panel width | 482.6 mm                                                                                                                                                                                  |
| Packs of                 | 1 pc(s).                                                                                                                                                                                  |
|                          |                                                                                                                                                                                           |