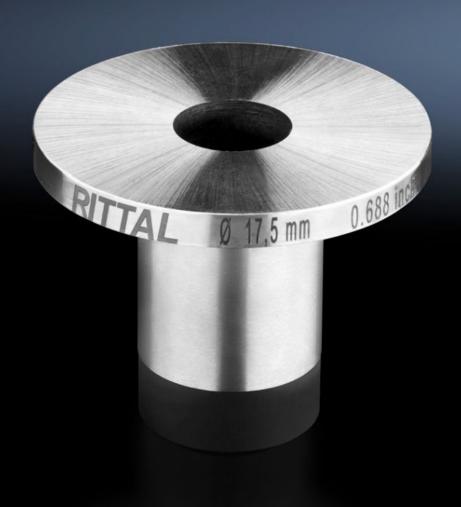

## AS 4055.773 - Female dies

The female dies should be used in combination with the respective male die. This allows round holes to be punched in busbars.

## **Features**

| female dies should be used in combination with the respective e die. This allows round holes to be punched in busbars.  mm |
|----------------------------------------------------------------------------------------------------------------------------|
| e die. This allows round holes to be punched in busbars.                                                                   |
|                                                                                                                            |
| mm                                                                                                                         |
| IIIII                                                                                                                      |
| c(s).                                                                                                                      |
| 33 kg                                                                                                                      |
| 33                                                                                                                         |
| 24                                                                                                                         |
| 73010                                                                                                                      |
| 8177920743                                                                                                                 |
| 03458                                                                                                                      |
| 03458                                                                                                                      |
| 49240                                                                                                                      |
|                                                                                                                            |