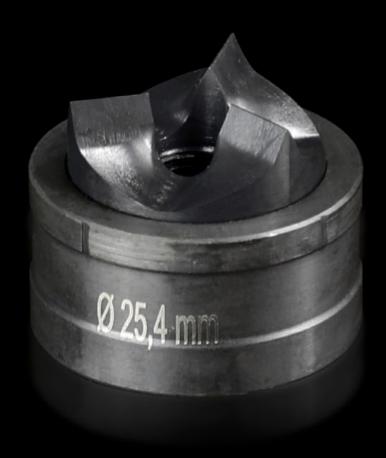

# AS 4055.525 - Splitter hole punch, round for sheet steel, with triple splitting

For punching round cut-outs

#### **Features**

| Model No.                                          | AS 4055.525                                                                                                                                  |  |  |
|----------------------------------------------------|----------------------------------------------------------------------------------------------------------------------------------------------|--|--|
| Design                                             | With triple splitting                                                                                                                        |  |  |
| Product description                                |                                                                                                                                              |  |  |
| Supply includes                                    | Female dies<br>Male dies                                                                                                                     |  |  |
| Maximum machinable material thickness, sheet steel | 2 mm                                                                                                                                         |  |  |
| Ø punch                                            | 25.4 mm                                                                                                                                      |  |  |
| For threads                                        | M25                                                                                                                                          |  |  |
| Note                                               | When operating with wrenches, tension screws with ball bearings should be used. Other sizes, see splitter hole punch, round, stainless steel |  |  |
| Suitable for hydraulic bolt order number           | 4055.661                                                                                                                                     |  |  |
| Tension screw (Ø x L)                              | 9.5 x 50 mm                                                                                                                                  |  |  |
| Hydraulic tension screw Ø                          | 9.5 mm<br>19 mm                                                                                                                              |  |  |
| Packs of                                           | 1 pc(s).                                                                                                                                     |  |  |
| Weight/pack                                        | 0.112 kg                                                                                                                                     |  |  |
| Net weight                                         | 0.112                                                                                                                                        |  |  |
| Gross weight                                       | 0.133                                                                                                                                        |  |  |
| Customs tariff number                              | 82055980                                                                                                                                     |  |  |
| EAN                                                | 4028177808683                                                                                                                                |  |  |