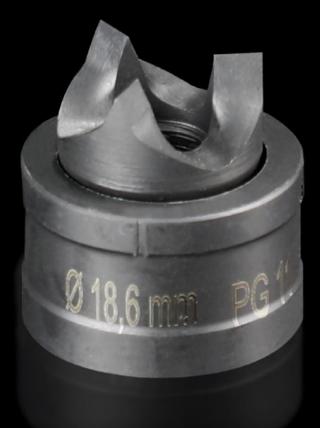

## AS 4055.518 - Splitter hole punch, round for sheet steel, with triple splitting

For punching round cut-outs

## Features

| Model No.                                          | AS 4055.518                                                                                                                                        |
|----------------------------------------------------|----------------------------------------------------------------------------------------------------------------------------------------------------|
| Design                                             | With triple splitting                                                                                                                              |
| Product description                                |                                                                                                                                                    |
| Supply includes                                    | Female dies<br>Male dies                                                                                                                           |
| Maximum machinable material thickness, sheet steel | 2 mm                                                                                                                                               |
| Øpunch                                             | 18.6 mm                                                                                                                                            |
| Note                                               | When operating with wrenches, tension screws with ball bearings<br>should be used.<br>Other sizes, see splitter hole punch, round, stainless steel |
| Suitable for hydraulic bolt order<br>number        | 4055.661                                                                                                                                           |
| Tension screw (Ø x L)                              | 9.5 x 50 mm                                                                                                                                        |
| Hydraulic tension screw Ø                          | 9.5 mm<br>19 mm                                                                                                                                    |
| Packs of                                           | 1 pc(s).                                                                                                                                           |
| Weight/pack                                        | 0.061 kg                                                                                                                                           |
| Net weight                                         | 0.061                                                                                                                                              |
| Gross weight                                       | 0.076                                                                                                                                              |
| Customs tariff number                              | 82073010                                                                                                                                           |
| EAN                                                | 4028177808652                                                                                                                                      |
| ETIM 8                                             | EC000156                                                                                                                                           |
|                                                    |                                                                                                                                                    |