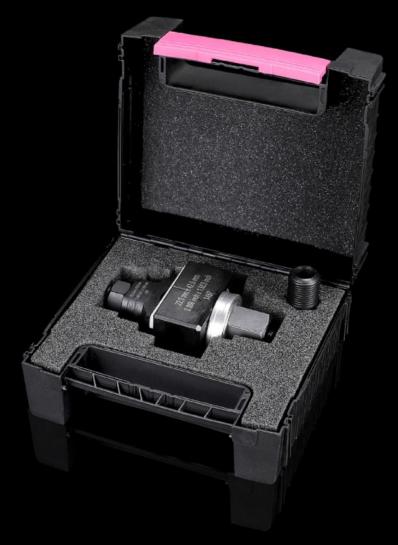

## AS 4055.401 - Hole punch, rectangular for sheet steel

For punching rectangular cut-outs

## **Features**

| Model No.                                          | AS 4055.401                                                                                     |
|----------------------------------------------------|-------------------------------------------------------------------------------------------------|
| Product description                                | For punching rectangular cut-outs. The hole punch is operated with a wrench or hydraulic punch. |
| Benefits                                           | With side ejector for the waste<br>No jamming of the die                                        |
| Supply includes                                    | Female dies<br>Male dies<br>Tension bolts                                                       |
|                                                    | Lock nut Plastic case Pressure nut with ball bearing Adaptor for hydraulics                     |
| Maximum machinable material thickness, sheet steel | 2 mm                                                                                            |
| Hydraulic operation                                | Yes                                                                                             |
| Manual operation                                   | Yes                                                                                             |
| □ punch     □                                      | 22 x 42 mm                                                                                      |
| Packs of                                           | 1 pc(s).                                                                                        |
| Weight/pack                                        | 0.731 kg                                                                                        |
| Net weight                                         | 0.731                                                                                           |
| Gross weight                                       | 0.909                                                                                           |
| Customs tariff number                              | 82073010                                                                                        |
| EAN                                                | 4028177808461                                                                                   |
| ETIM 8                                             | EC000156                                                                                        |
| ETIM 7.0                                           | EC000156                                                                                        |
| ECLASS 8.0                                         | 21049047                                                                                        |
|                                                    |                                                                                                 |