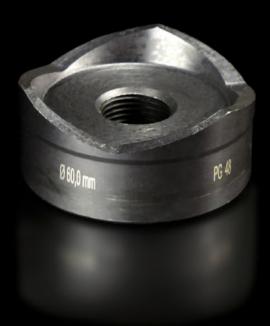

## AS 4055.260 - Hole punch, round for sheet steel

For punching round cut-outs

## Features

| Model No.                                          | AS 4055.260                                                                                                                                        |
|----------------------------------------------------|----------------------------------------------------------------------------------------------------------------------------------------------------|
| Design                                             | With 3 cutting points                                                                                                                              |
| Product description                                | For punching round cut-outs. The hole punch is operated with a wrench or hydraulic punch.                                                          |
| Supply includes                                    | Female dies<br>Male dies<br>Tension screw without ball bearing                                                                                     |
| Maximum machinable material thickness, sheet steel | 3 mm                                                                                                                                               |
| Ø punch                                            | 60 mm                                                                                                                                              |
| Note                                               | When operating with wrenches, tension screws with ball bearings<br>should be used.<br>Other sizes, see splitter hole punch, round, stainless steel |
| Suitable for hydraulic bolt order<br>number        | 4055.663                                                                                                                                           |
| Tension screw (Ø x L)                              | 19 x 75 mm                                                                                                                                         |
| Hydraulic tension screw Ø                          | 19 mm                                                                                                                                              |
| Packs of                                           | 1 pc(s).                                                                                                                                           |
| Weight/pack                                        | 1.097 kg                                                                                                                                           |
| Net weight                                         | 1.097                                                                                                                                              |
| Gross weight                                       | 1.17                                                                                                                                               |
| Customs tariff number                              | 82073010                                                                                                                                           |
| EAN                                                | 4028177808362                                                                                                                                      |
| ETIM 8                                             | EC000156                                                                                                                                           |
| ETIM 7.0                                           | EC000156                                                                                                                                           |
|                                                    |                                                                                                                                                    |