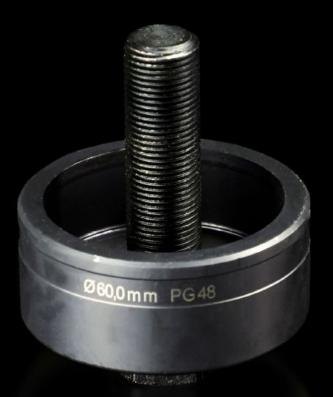

## AS 4055.260 - Hole punch, round for sheet steel

For punching round cut-outs

## Features

| Model No.                                          | AS 4055.260                                                                                                                                        |
|----------------------------------------------------|----------------------------------------------------------------------------------------------------------------------------------------------------|
| Design                                             | With 3 cutting points                                                                                                                              |
| Product description                                | For punching round cut-outs. The hole punch is operated with a wrench or hydraulic punch.                                                          |
| Supply includes                                    | Female dies<br>Male dies<br>Tension screw without ball bearing                                                                                     |
| Maximum machinable material thickness, sheet steel | 3 mm                                                                                                                                               |
| Ø punch                                            | 60 mm                                                                                                                                              |
| Note                                               | When operating with wrenches, tension screws with ball bearings<br>should be used.<br>Other sizes, see splitter hole punch, round, stainless steel |
| Suitable for hydraulic bolt order<br>number        | 4055.663                                                                                                                                           |
| Tension screw (Ø x L)                              | 19 x 75 mm                                                                                                                                         |
| Hydraulic tension screw Ø                          | 19 mm                                                                                                                                              |
| Packs of                                           | 1 pc(s).                                                                                                                                           |
| Weight/pack                                        | 1.097 kg                                                                                                                                           |
| Net weight                                         | 1.097                                                                                                                                              |
| Gross weight                                       | 1.17                                                                                                                                               |
| Customs tariff number                              | 82073010                                                                                                                                           |
| EAN                                                | 4028177808362                                                                                                                                      |
| ETIM 8                                             | EC000156                                                                                                                                           |
| ETIM 7.0                                           | EC000156                                                                                                                                           |
|                                                    |                                                                                                                                                    |