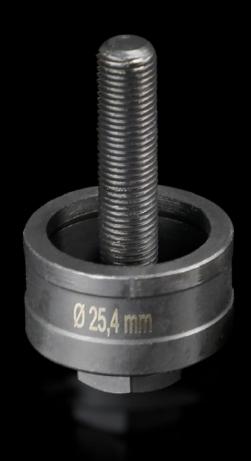

## AS 4055.225 - Hole punch, round for sheet steel

For punching round cut-outs

#### **Features**

| Model No.                                          | AS 4055.225                                                                                                                                  |  |
|----------------------------------------------------|----------------------------------------------------------------------------------------------------------------------------------------------|--|
| Design                                             | With 3 cutting points                                                                                                                        |  |
| Product description                                | For punching round cut-outs. The hole punch is operated with a wrench or hydraulic punch.                                                    |  |
| Supply includes                                    | Female dies<br>Male dies<br>Tension screw without ball bearing                                                                               |  |
| Maximum machinable material thickness, sheet steel | 2 mm                                                                                                                                         |  |
| Ø punch                                            | 25.4 mm                                                                                                                                      |  |
| For threads                                        | M25                                                                                                                                          |  |
| Note                                               | When operating with wrenches, tension screws with ball bearings should be used. Other sizes, see splitter hole punch, round, stainless steel |  |
| Suitable for hydraulic bolt order number           | 4055.661                                                                                                                                     |  |
| Tension screw (Ø x L)                              | 9.5 x 50 mm                                                                                                                                  |  |
| Hydraulic tension screw Ø                          | 9.5 mm<br>19 mm                                                                                                                              |  |
| Packs of                                           | 1 pc(s).                                                                                                                                     |  |
| Weight/pack                                        | 0.142 kg                                                                                                                                     |  |
| Net weight                                         | 0.142                                                                                                                                        |  |
| Gross weight                                       | 0.163                                                                                                                                        |  |
| Customs tariff number                              | 82073010                                                                                                                                     |  |
| EAN                                                | 4028177808249                                                                                                                                |  |