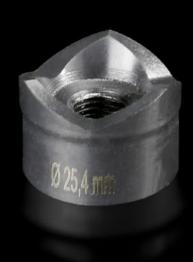

## AS 4055.225 - Hole punch, round for sheet steel

For punching round cut-outs

#### **Features**

| Model No.                                          | AS 4055.225                                                                                                                                  |  |
|----------------------------------------------------|----------------------------------------------------------------------------------------------------------------------------------------------|--|
| Design                                             | With 3 cutting points                                                                                                                        |  |
| Product description                                | For punching round cut-outs. The hole punch is operated with a wrench or hydraulic punch.                                                    |  |
| Supply includes                                    | Female dies<br>Male dies<br>Tension screw without ball bearing                                                                               |  |
| Maximum machinable material thickness, sheet steel | 2 mm                                                                                                                                         |  |
| Ø punch                                            | 25.4 mm                                                                                                                                      |  |
| For threads                                        | M25                                                                                                                                          |  |
| Note                                               | When operating with wrenches, tension screws with ball bearings should be used. Other sizes, see splitter hole punch, round, stainless steel |  |
| Suitable for hydraulic bolt order number           | 4055.661                                                                                                                                     |  |
| Tension screw (Ø x L)                              | 9.5 x 50 mm                                                                                                                                  |  |
| Hydraulic tension screw Ø                          | 9.5 mm<br>19 mm                                                                                                                              |  |
| Packs of                                           | 1 pc(s).                                                                                                                                     |  |
| Weight/pack                                        | 0.142 kg                                                                                                                                     |  |
| Net weight                                         | 0.142                                                                                                                                        |  |
| Gross weight                                       | 0.163                                                                                                                                        |  |
| Customs tariff number                              | 82073010                                                                                                                                     |  |
| EAN                                                | 4028177808249                                                                                                                                |  |