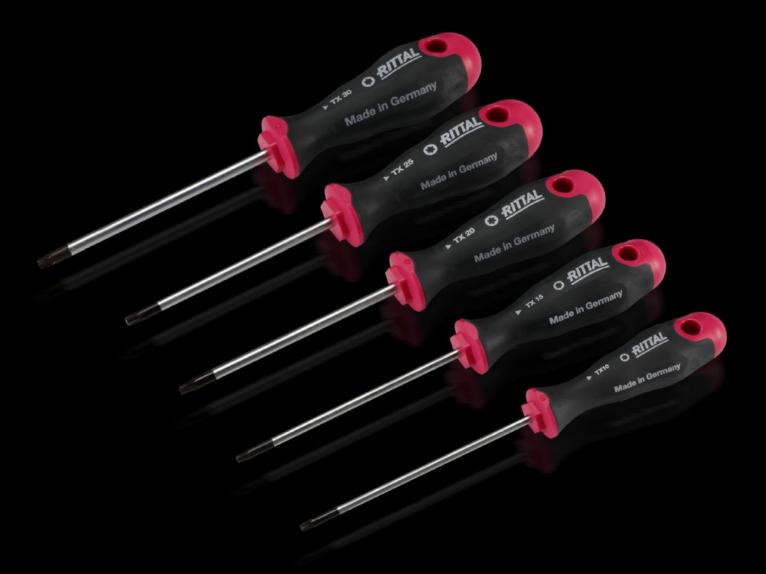

## AS 4052.202 - Screwdriver set uninsulated

Multi-part screwdriver set.

#### **Features**

| Model No.           | AS 4052.202                                                                                                                                                                                          |
|---------------------|------------------------------------------------------------------------------------------------------------------------------------------------------------------------------------------------------|
| Design              | uninsulated                                                                                                                                                                                          |
| Product description | Multi-part screwdriver set.                                                                                                                                                                          |
| Benefits            | Minimal force required, thanks to ergonomically styled handle<br>Handle head with anti-roll protection and clear screw labelling<br>Black coated blade tip to preserve precision and accuracy of fit |
| Material            | Blade: Chrome-molybdenum-vanadium alloy                                                                                                                                                              |
|                     | Handle core: Hard plastic                                                                                                                                                                            |
|                     | Handle body: Elastic, highly flexible plastic                                                                                                                                                        |
| Colour              | Handle: Anthracite and Rittal Power Pink                                                                                                                                                             |
| Supply includes     | 5-part set                                                                                                                                                                                           |
| Blade tip           | TX 10                                                                                                                                                                                                |
|                     | TX 15                                                                                                                                                                                                |
|                     | TX 20                                                                                                                                                                                                |
|                     | TX 25                                                                                                                                                                                                |
|                     | TX 30                                                                                                                                                                                                |
| Packs of            | 1 pc(s).                                                                                                                                                                                             |
| Weight/pack         | 0.4 kg                                                                                                                                                                                               |
| Net weight          | 0.4                                                                                                                                                                                                  |
| Gross weight        | 0.455                                                                                                                                                                                                |
|                     |                                                                                                                                                                                                      |