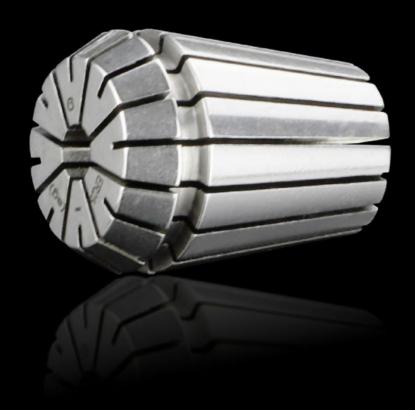

## AS 4050.825 - Collet, drills

Elastic clamping jaws to accommodate the drill bits for Perforex machining centres BC and Perforex milling terminals MT.

## **Features**

| AS 4050.825                                                                                                              |
|--------------------------------------------------------------------------------------------------------------------------|
| ER 25                                                                                                                    |
| Elastic clamping jaws to accommodate the drill bits for Perforex machining centres BC and Perforex milling terminals MT. |
| 5.1 - 6 mm                                                                                                               |
| 1 pc(s).                                                                                                                 |
| 0.09 kg                                                                                                                  |
| 0.09                                                                                                                     |
| 0.113                                                                                                                    |
| 84669360                                                                                                                 |
| 4028177704206                                                                                                            |
| EC003010                                                                                                                 |
| EC003010                                                                                                                 |
| 36609207                                                                                                                 |
|                                                                                                                          |