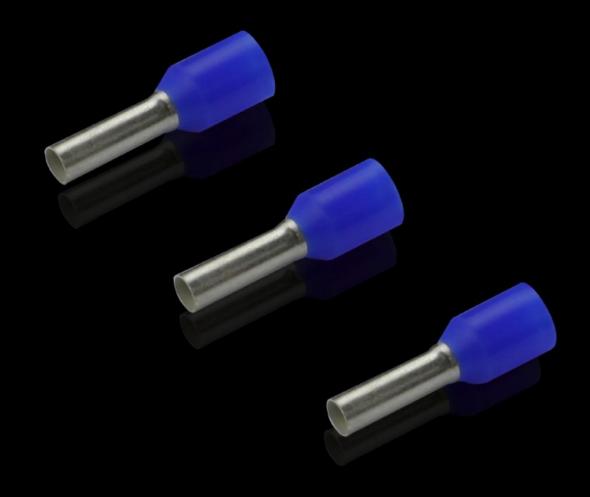

## AS 4050.734 - Wire end ferrules loose

With plastic collar.

#### **Features**

| Model No.                | AS 4050.734                                                                                                                                      |  |
|--------------------------|--------------------------------------------------------------------------------------------------------------------------------------------------|--|
| Product description      | With plastic collar.                                                                                                                             |  |
| Technical specifications | Heat-resistant to 105 °C                                                                                                                         |  |
| Material                 | E-Cu, galvanic tin-plated Plastic collar: Polypropylene                                                                                          |  |
| Colour                   | Blue                                                                                                                                             |  |
| Length                   | 8 mm                                                                                                                                             |  |
| AWG                      | 14                                                                                                                                               |  |
| Internal diameter        | 4.2 mm                                                                                                                                           |  |
| For cross-section        | 2.5 mm²                                                                                                                                          |  |
| DIN colour code          | Yes                                                                                                                                              |  |
| Note                     | UL-certified in conjunction with the relevant tools, such as crimping machines. For bespoke advice, please contact your Rittal sales consultant. |  |
| Standards                | AEH DIN 46228                                                                                                                                    |  |
| To fit Model No.         | 4051.205<br>4051.210<br>4050.452                                                                                                                 |  |
| Delivery form            | Loose                                                                                                                                            |  |
| Packs of                 | 500 pc(s).                                                                                                                                       |  |
| Weight/pack              | 0.5 kg                                                                                                                                           |  |
| Gross weight             | 0.073                                                                                                                                            |  |
| Customs tariff number    | 85369010                                                                                                                                         |  |
| EAN                      | 4028177805026                                                                                                                                    |  |
|                          |                                                                                                                                                  |  |