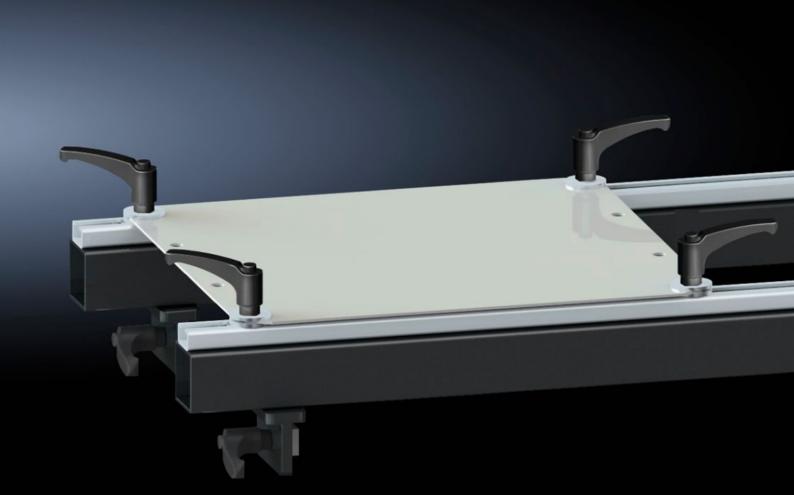

## AS 4050.221 - Set of brackets for assembly frame

For secure attachment of a mounting plate onto the assembly frames 150 MN, 200 EN and 300 ENH.

## **Features**

| Model No.             | AS 4050.221                                                                                 |
|-----------------------|---------------------------------------------------------------------------------------------|
| Product description   | For secure attachment of a mounting plate onto the assembly frames 150 MN, 200 EN, 300 ENH. |
| Supply includes       | 4 cover caps                                                                                |
|                       | 12 handles                                                                                  |
|                       | 2 holders                                                                                   |
|                       | 16 washers                                                                                  |
|                       | 12 sliding blocks                                                                           |
| To fit Model No.      | 4050.150                                                                                    |
|                       | 4050.200                                                                                    |
|                       | 4050.300                                                                                    |
| Packs of              | 1 pc(s).                                                                                    |
| Weight/pack           | 15.3 kg                                                                                     |
| Net weight            | 15.3                                                                                        |
| Gross weight          | 16                                                                                          |
| Customs tariff number | 73269098                                                                                    |
| EAN                   | 4028177806313                                                                               |
| ETIM 8                | EC001231                                                                                    |
| ETIM 7.0              | EC001231                                                                                    |
| ECLASS 8.0            | 36659290                                                                                    |
|                       |                                                                                             |