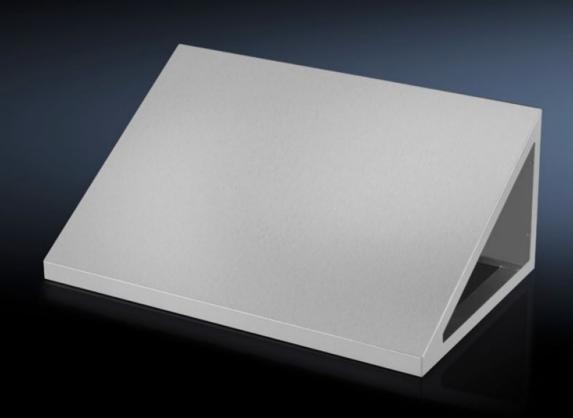

## HD 4000.525 - HD attachment for HD large enclosure

30° sloped attachment to prevent the accumulation of liquids or objects. Gap-free mounting on the HD system enclosure.

## **Features**

| Model No.             | HD 4000.525                                                            |
|-----------------------|------------------------------------------------------------------------|
| Design                | Roof angled forwards by 30°                                            |
| Material              | Stainless steel 1.4301 (AISI 304)                                      |
| Supply includes       | Assembly parts                                                         |
| Dimensions            | Width: 1,200 mm Height, front: 40 mm Height rear: 333 mm Depth: 500 mm |
| To fit                | Width: = 1,200 mm<br>Depth: = 500 mm                                   |
| Packs of              | 1 pc(s).                                                               |
| Net weight            | 19                                                                     |
| Gross weight          | 20                                                                     |
| Customs tariff number | 94032080                                                               |
| EAN                   | 4028177694231                                                          |
| ETIM 8                | EC002530                                                               |
| ETIM 7.0              | EC002530                                                               |
| ECLASS 8.0            | 27182405                                                               |