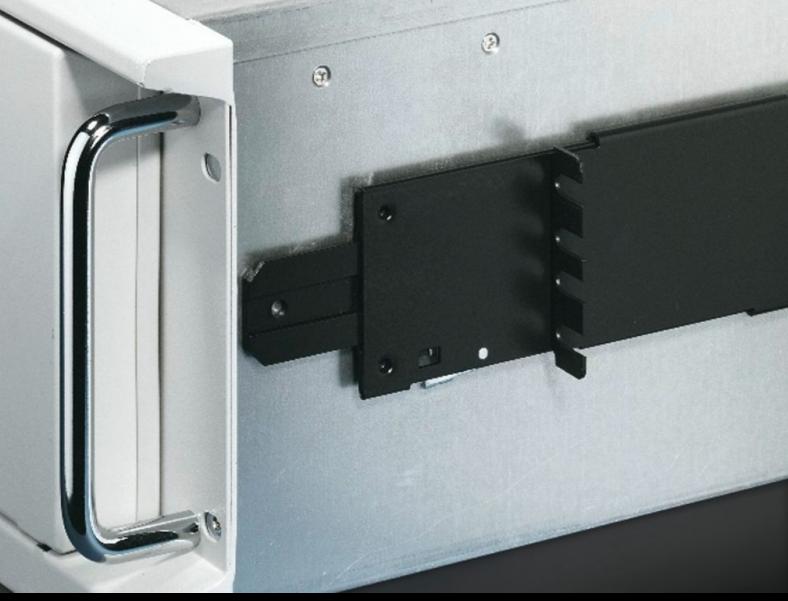

## TS 3659.190 - Server telescopic slides

For optimum accessibility to the servers, even when built-in.

## **Features**

| Model No.             | TS 3659.190                                                                                                      |
|-----------------------|------------------------------------------------------------------------------------------------------------------|
| Design                | For 559.0-789.0 mm distance between levels                                                                       |
| Product description   | Facilitate optimum accessibility to the servers, even when built-in. For servers with a maximum width of 426 mm. |
| Material              | Sheet steel                                                                                                      |
| Supply includes       | Telescopic slide with mounting kit Assembly parts                                                                |
| Extension length      | 596.4 mm                                                                                                         |
| To fit                | Enclosure type: TS: 800 mm<br>Enclosure type: TS IT                                                              |
| Load capacity         | 30 kg                                                                                                            |
| Note                  | Only in conjunction with L-shaped mounting angles                                                                |
| Packs of              | 2 pc(s).                                                                                                         |
| Weight/pack           | 3.146 kg                                                                                                         |
| Net weight            | 2.946                                                                                                            |
| Gross weight          | 3.146                                                                                                            |
| Customs tariff number | 73269098                                                                                                         |
| EAN                   | 4028177222915                                                                                                    |
| ETIM 8                | EC002520                                                                                                         |
| ETIM 7.0              | EC002520                                                                                                         |
| ECLASS 8.0            | 27189261                                                                                                         |
|                       |                                                                                                                  |