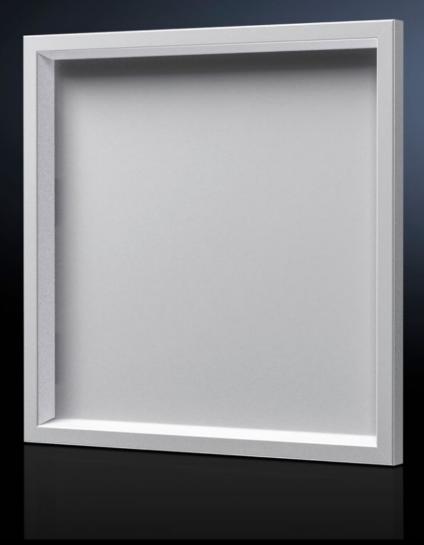

### AX 2746.010 - Operating panel for AX

For external mounting on an AE enclosure instead of a door and on surfaces. Frame construction with internal corner connectors, 3 mm aluminium plate secured from the inside.

#### **Features**

| Model No.                         | AX 2746.010                                                                                                                                                                   |
|-----------------------------------|-------------------------------------------------------------------------------------------------------------------------------------------------------------------------------|
| Product description               | For external mounting on an AE enclosure instead of a door and on surfaces. Frame construction with internal corner connectors, 3 mm aluminium plate secured from the inside. |
| Material                          | Aluminium, natural anodised                                                                                                                                                   |
| Supply includes                   | Aluminium frame Display panel Hinges Brackets                                                                                                                                 |
| Protection category to IEC 60 529 | IP 54                                                                                                                                                                         |
| To fit Model No.                  | 1010.000<br>1054000<br>1060.000<br>1304.000<br>1360.000                                                                                                                       |
| Note                              | When installing instead of a door, the cam lock is required                                                                                                                   |
| To fit                            | Enclosure type: AX<br>Width: = 600 mm<br>Height: = 600 mm                                                                                                                     |
| Dimensions                        | Width: 597 mm<br>Height: 597 mm<br>Depth: 36 mm                                                                                                                               |
| Dimensions of aluminium plate     | Width: 543 mm<br>Height: 543 mm                                                                                                                                               |
| Area available for population     | Width: 527 mm<br>Height: 527 mm                                                                                                                                               |
| Packs of                          | 1 pc(s).                                                                                                                                                                      |