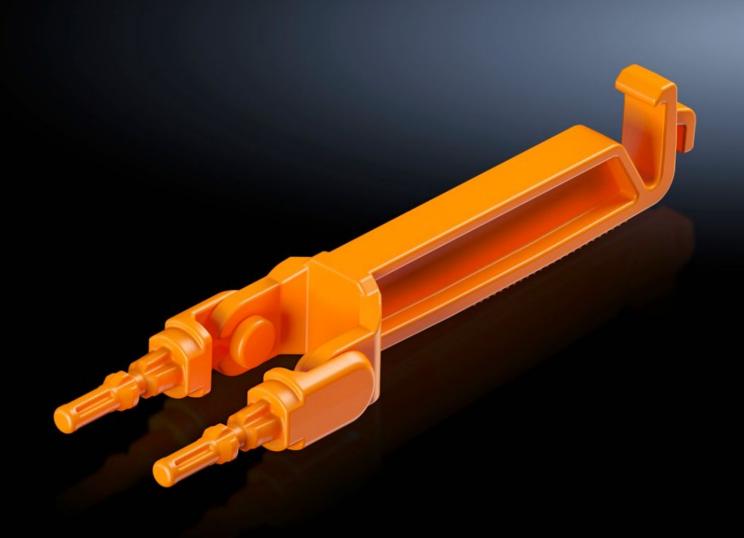

## AX 2583.120 - Locking clip for seal insert

The locking clips in conjunction with the modular plastic gland plate hold the seal inserts so they are not accidentally pushed into the enclosure.