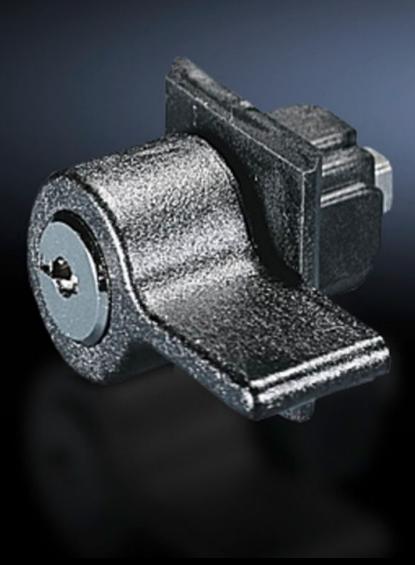

## SZ 2576.000 - Plastic handles

Alternative to the standard lock insert with or without lock cylinder insert.

#### **Features**

| Model No.             | SZ 2576.000                                                                        |
|-----------------------|------------------------------------------------------------------------------------|
| Design                | В                                                                                  |
| Colour                | RAL 9011                                                                           |
| Supply includes       | with 2 keys                                                                        |
| Lock                  | Lock insert: with cylinder insert, lock no. 3524 E                                 |
| To fit enclosure type | EB BG with cam AE with cam Based on AE with cam Wall-mounted enclosure AE with cam |
| Packs of              | 1 pc(s).                                                                           |
| Weight/pack           | 0.06 kg                                                                            |
| Net weight            | 0.05                                                                               |
| Gross weight          | 0.064                                                                              |
| Customs tariff number | 39263000                                                                           |
|                       |                                                                                    |