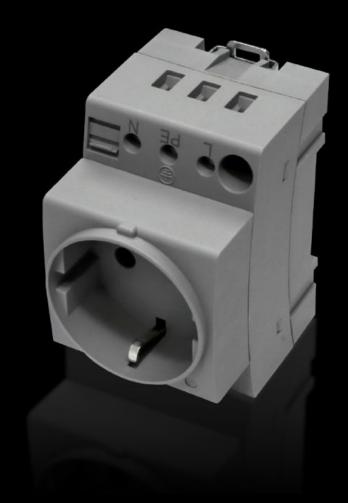

#### SZ 2506.120 - Socket

For mounting on support rails TS 35/7.5 and TS35/15 to EN 60 715. Screw terminals uniformly from one side.

#### **Features**

| Model No.             | SZ 2506.120                                                                                                                                  |
|-----------------------|----------------------------------------------------------------------------------------------------------------------------------------------|
| Product description   | For mounting on support rails TS 35/7.5 and TS 35/15 to EN 60 715 Screw terminals uniformly accessible from one side. Enclosure width 45 mm. |
| Material              | Polyamide                                                                                                                                    |
| Colour                | Grey                                                                                                                                         |
| Rated voltage         | 250 V AC                                                                                                                                     |
| Rated current (max.)  | 16 A                                                                                                                                         |
| Sockets               | D, earthing-pin (type F, CEE 7/3)                                                                                                            |
| Packs of              | 2 pc(s).                                                                                                                                     |
| Weight/pack           | 0.14 kg                                                                                                                                      |
| Net weight            | 0.15                                                                                                                                         |
| Gross weight          | 0.166                                                                                                                                        |
| Customs tariff number | 85366990                                                                                                                                     |
| EAN                   | 4028177935600                                                                                                                                |
| ETIM 8                | EC000330                                                                                                                                     |
| ETIM 7.0              | EC000330                                                                                                                                     |
| ECLASS 8.0            | 27142604                                                                                                                                     |
|                       |                                                                                                                                              |