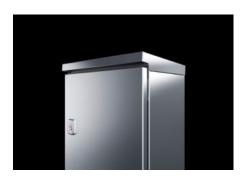

## AX 2476.010 - Protective roof for AX

The sloping protective roof reliably protects the enclosure from standing moisture and other soiling from above.

#### Features

| Model No.             | AX 2476.010                                                                                                      |
|-----------------------|------------------------------------------------------------------------------------------------------------------|
| Product description   | The sloping protective roof reliably protects the enclosure from standing moisture and other soiling from above. |
| Material              | Stainless steel 1.4301 (AISI 304)                                                                                |
| Surface finish        | Brushed, grain 240                                                                                               |
| Supply includes       | Assembly parts                                                                                                   |
| Installation options  | May also be screw-fastened for dynamic loads                                                                     |
| Dimensions            | Height: 47 mm                                                                                                    |
| Type rating to UL 50E | Туре 1                                                                                                           |
|                       | Type 3R                                                                                                          |
|                       | Туре 4                                                                                                           |
|                       | Туре 4Х                                                                                                          |
|                       | Туре 12                                                                                                          |
| To fit                | Enclosure type: AX                                                                                               |
|                       | Width: = 600 mm                                                                                                  |
|                       | Depth: = 350 mm                                                                                                  |
| Packs of              | 1 pc(s).                                                                                                         |
| Weight/pack           | 3.68 kg                                                                                                          |
| Net weight            | 3.48                                                                                                             |
|                       |                                                                                                                  |