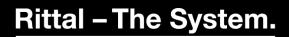

## AX 2476.010 - Protective roof for AX

The sloping protective roof reliably protects the enclosure from standing moisture and other soiling from above.

#### Features

| Model No.             | AX 2476.010                                                                                                      |
|-----------------------|------------------------------------------------------------------------------------------------------------------|
| Product description   | The sloping protective roof reliably protects the enclosure from standing moisture and other soiling from above. |
| Material              | Stainless steel 1.4301 (AISI 304)                                                                                |
| Surface finish        | Brushed, grain 240                                                                                               |
| Supply includes       | Assembly parts                                                                                                   |
| Installation options  | May also be screw-fastened for dynamic loads                                                                     |
| Dimensions            | Height: 47 mm                                                                                                    |
| Type rating to UL 50E | Туре 1                                                                                                           |
|                       | Type 3R                                                                                                          |
|                       | Туре 4                                                                                                           |
|                       | Туре 4Х                                                                                                          |
|                       | Туре 12                                                                                                          |
| To fit                | Enclosure type: AX                                                                                               |
|                       | Width: = 600 mm                                                                                                  |
|                       | Depth: = 350 mm                                                                                                  |
| Packs of              | 1 pc(s).                                                                                                         |
| Weight/pack           | 3.68 kg                                                                                                          |
| Net weight            | 3.48                                                                                                             |
|                       |                                                                                                                  |