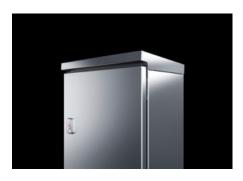

## AX 2474.010 - Protective roof for AX

The sloping protective roof reliably protects the enclosure from standing moisture and other soiling from above.

#### Features

| Model No.             | AX 2474.010                                                                                                      |
|-----------------------|------------------------------------------------------------------------------------------------------------------|
| Product description   | The sloping protective roof reliably protects the enclosure from standing moisture and other soiling from above. |
| Material              | Stainless steel 1.4301 (AISI 304)                                                                                |
| Surface finish        | Brushed, grain 240                                                                                               |
| Supply includes       | Assembly parts                                                                                                   |
| Installation options  | May also be screw-fastened for dynamic loads                                                                     |
| Dimensions            | Height: 43 mm                                                                                                    |
| Type rating to UL 50E | Туре 1                                                                                                           |
|                       | Type 3R                                                                                                          |
|                       | Туре 4                                                                                                           |
|                       | Туре 4Х                                                                                                          |
|                       | Туре 12                                                                                                          |
| To fit                | Enclosure type: AX                                                                                               |
|                       | Width: = 760 mm                                                                                                  |
|                       | Depth: = 300 mm                                                                                                  |
| Packs of              | 1 pc(s).                                                                                                         |
| Weight/pack           | 3.94 kg                                                                                                          |
| Net weight            | 3.64                                                                                                             |
|                       |                                                                                                                  |