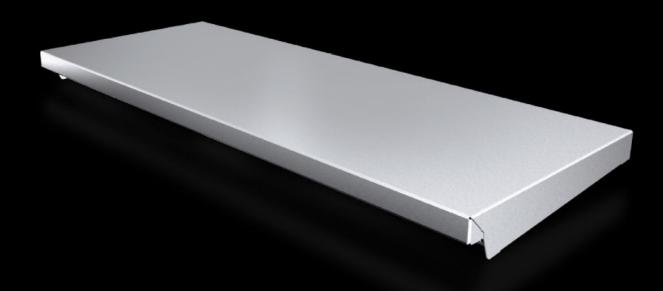

## AX 2474.010 - Protective roof for AX

The sloping protective roof reliably protects the enclosure from standing moisture and other soiling from above.

#### Features

| Model No.             | AX 2474.010                                                                                                      |
|-----------------------|------------------------------------------------------------------------------------------------------------------|
| Product description   | The sloping protective roof reliably protects the enclosure from standing moisture and other soiling from above. |
| Material              | Stainless steel 1.4301 (AISI 304)                                                                                |
| Surface finish        | Brushed, grain 240                                                                                               |
| Supply includes       | Assembly parts                                                                                                   |
| Installation options  | May also be screw-fastened for dynamic loads                                                                     |
| Dimensions            | Height: 43 mm                                                                                                    |
| Type rating to UL 50E | Туре 1                                                                                                           |
|                       | Type 3R                                                                                                          |
|                       | Туре 4                                                                                                           |
|                       | Туре 4Х                                                                                                          |
|                       | Туре 12                                                                                                          |
| To fit                | Enclosure type: AX                                                                                               |
|                       | Width: = 760 mm                                                                                                  |
|                       | Depth: = 300 mm                                                                                                  |
| Packs of              | 1 pc(s).                                                                                                         |
| Weight/pack           | 3.94 kg                                                                                                          |
| Net weight            | 3.64                                                                                                             |
|                       |                                                                                                                  |