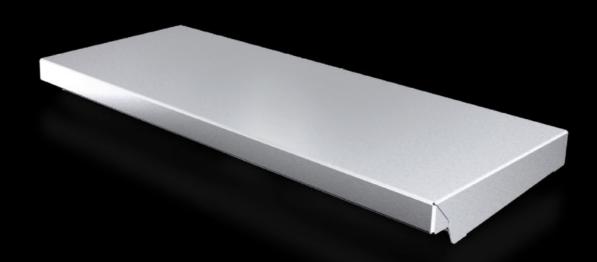

#### AX 2362.010 - Protective roof for AX

The sloping protective roof reliably protects the enclosure from standing moisture and other soiling from above.

#### **Features**

| AX 2362.010                                                                                                      |
|------------------------------------------------------------------------------------------------------------------|
| The sloping protective roof reliably protects the enclosure from standing moisture and other soiling from above. |
| Stainless steel 1.4301 (AISI 304)                                                                                |
| Brushed, grain 240                                                                                               |
| Assembly parts                                                                                                   |
| May also be screw-fastened for dynamic loads                                                                     |
| Height: 37 mm                                                                                                    |
| Type 1                                                                                                           |
| Type 3R                                                                                                          |
| Type 4                                                                                                           |
| Type 4X                                                                                                          |
| Type 12                                                                                                          |
| Enclosure type: AX                                                                                               |
| Width: = 500 mm                                                                                                  |
| Depth: = 210 mm                                                                                                  |
| 1 pc(s).                                                                                                         |
| 1.66                                                                                                             |
|                                                                                                                  |