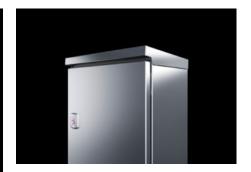

#### AX 2362.010 - Protective roof for AX

The sloping protective roof reliably protects the enclosure from standing moisture and other soiling from above.