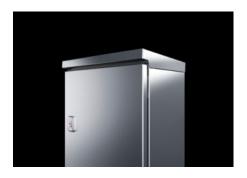

### AX 2361.010 - Protective roof for AX

The sloping protective roof reliably protects the enclosure from standing moisture and other soiling from above.

#### **Features**

| Model No.             | AX 2361.010                                                                                                      |
|-----------------------|------------------------------------------------------------------------------------------------------------------|
| Product description   | The sloping protective roof reliably protects the enclosure from standing moisture and other soiling from above. |
| Material              | Stainless steel 1.4301 (AISI 304)                                                                                |
| Surface finish        | Brushed, grain 240                                                                                               |
| Supply includes       | Assembly parts                                                                                                   |
| Installation options  | May also be screw-fastened for dynamic loads                                                                     |
| Dimensions            | Height: 37 mm                                                                                                    |
| Type rating to UL 50E | Type 1                                                                                                           |
|                       | Type 3R                                                                                                          |
|                       | Type 4                                                                                                           |
|                       | Type 4X                                                                                                          |
|                       | Type 12                                                                                                          |
| To fit                | Enclosure type: AX                                                                                               |
|                       | Width: = 300 mm                                                                                                  |
|                       | Depth: = 210 mm                                                                                                  |
| Packs of              | 1 pc(s).                                                                                                         |
| Weight/pack           | 1.31 kg                                                                                                          |
| Net weight            | 1.3                                                                                                              |
|                       |                                                                                                                  |