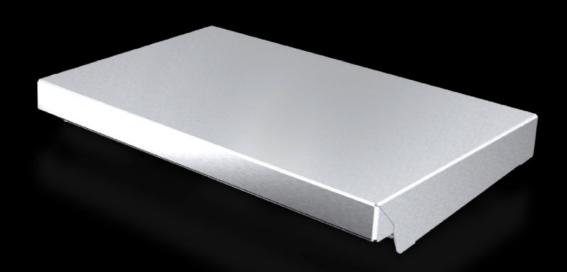

### AX 2361.010 - Protective roof for AX

The sloping protective roof reliably protects the enclosure from standing moisture and other soiling from above.

#### **Features**

| Model No.             | AX 2361.010                                                                                                      |
|-----------------------|------------------------------------------------------------------------------------------------------------------|
| Product description   | The sloping protective roof reliably protects the enclosure from standing moisture and other soiling from above. |
| Material              | Stainless steel 1.4301 (AISI 304)                                                                                |
| Surface finish        | Brushed, grain 240                                                                                               |
| Supply includes       | Assembly parts                                                                                                   |
| Installation options  | May also be screw-fastened for dynamic loads                                                                     |
| Dimensions            | Height: 37 mm                                                                                                    |
| Type rating to UL 50E | Type 1                                                                                                           |
|                       | Type 3R                                                                                                          |
|                       | Type 4                                                                                                           |
|                       | Type 4X                                                                                                          |
|                       | Type 12                                                                                                          |
| To fit                | Enclosure type: AX                                                                                               |
|                       | Width: = 300 mm                                                                                                  |
|                       | Depth: = 210 mm                                                                                                  |
| Packs of              | 1 pc(s).                                                                                                         |
| Weight/pack           | 1.31 kg                                                                                                          |
| Net weight            | 1.3                                                                                                              |
|                       |                                                                                                                  |