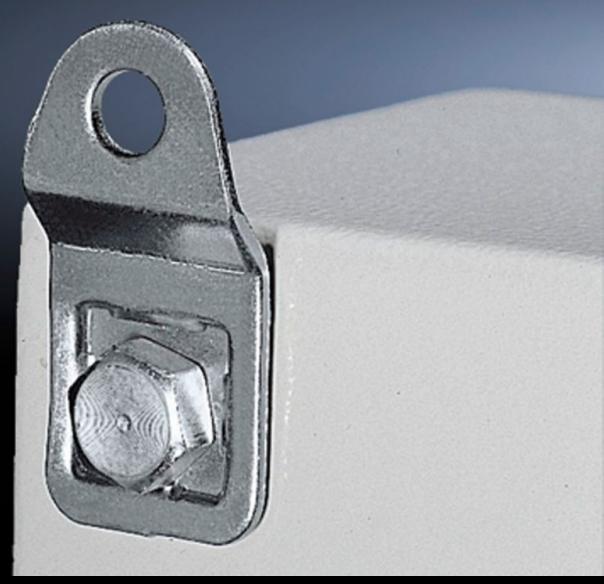

## KL 1594.000 - Wall mounting bracket for KL, EB, BG and EL wall-mounted enclosures

## **Features**

| Model No.             | KL 1594.000                                                                                                                                 |
|-----------------------|---------------------------------------------------------------------------------------------------------------------------------------------|
| Material              | Stainless steel 1.4301 (AISI 304)                                                                                                           |
| Supply includes       | Assembly parts for mounting on the enclosure                                                                                                |
| Wall distance         | 8 mm                                                                                                                                        |
| Note                  | For hygiene reasons, and to retain the protection category, the stainless steel enclosures do not have any drilled holes for wall mounting. |
| To fit                | Enclosure type: KL<br>EB<br>BG<br>EL                                                                                                        |
| Packs of              | 4 pc(s).                                                                                                                                    |
| Weight/pack           | 0.14 kg                                                                                                                                     |
| Net weight            | 0.12                                                                                                                                        |
| Gross weight          | 0.14                                                                                                                                        |
| Customs tariff number | 83024900                                                                                                                                    |
| EAN                   | 4028177011175                                                                                                                               |
| E-Number Sweden       | E3404517                                                                                                                                    |
| ETIM 8                | EC002625                                                                                                                                    |
| ETIM 7.0              | EC002625                                                                                                                                    |
| ECLASS 8.0            | 27189234                                                                                                                                    |