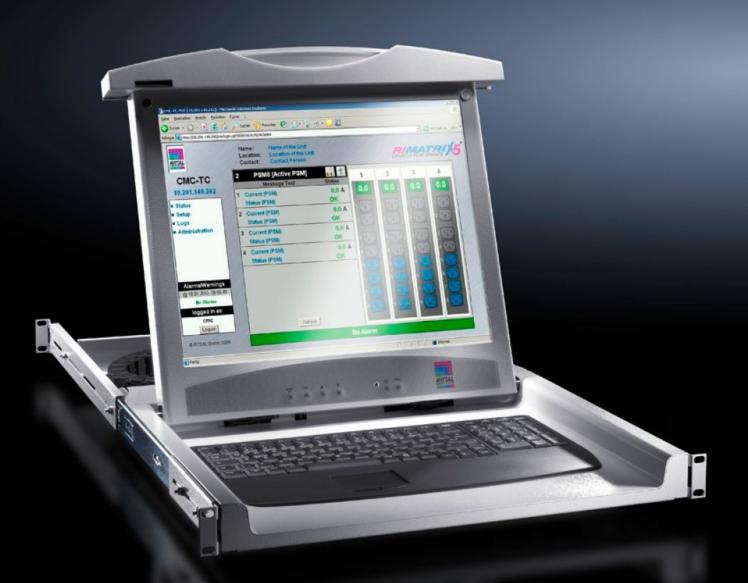

# DK 9055.312 - Monitor/keyboard unit with 17" TFT display and VGA/DVI connection

1 U chassis with 17" TFT display, English or German keyboard layout, with telescopic slides.

#### Features

| DK 9055.312                                                                                                                                                                                       |
|---------------------------------------------------------------------------------------------------------------------------------------------------------------------------------------------------|
| The unit is housed in a pull-out drawer. The monitor can be flipped<br>up and the drawer latches into the end position. This means that the<br>unit only requires 1 U in the 482.6 mm (19") rack. |
| Analog and digital video input                                                                                                                                                                    |
| Cables are safely routed in the energy chain                                                                                                                                                      |
| Lockable at the front                                                                                                                                                                             |
| Simple, one-man installation.                                                                                                                                                                     |
| RAL 7035                                                                                                                                                                                          |
| Monitor/keyboard unit, 1 U                                                                                                                                                                        |
| VGA cable                                                                                                                                                                                         |
| DVI cable                                                                                                                                                                                         |
| USB cable                                                                                                                                                                                         |
| Earthing-pin mains cable                                                                                                                                                                          |
| with 17" TFT display and VGA/DVI connection                                                                                                                                                       |
| 2 PS/2 cables                                                                                                                                                                                     |
| Keyboard                                                                                                                                                                                          |
| with integral touchpad                                                                                                                                                                            |
| 100 V - 240 V, 1~, 50 Hz/60 Hz                                                                                                                                                                    |
| 1 W                                                                                                                                                                                               |
|                                                                                                                                                                                                   |