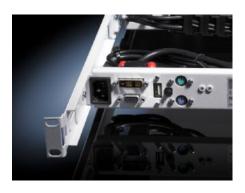

#### Features

| Max. power consumption in operation | 32 W                                                                                                                                                                                                                |
|-------------------------------------|---------------------------------------------------------------------------------------------------------------------------------------------------------------------------------------------------------------------|
| Interfaces                          | VGA (D-Sub HD 15-pole)<br>DVI<br>1 x USB<br>PS/2                                                                                                                                                                    |
| Connector (type)                    | IEC 320 connector C14                                                                                                                                                                                               |
| Layout                              | US English                                                                                                                                                                                                          |
| Dimensions                          | Width: 482.6 mm<br>Depth: 680 mm                                                                                                                                                                                    |
| Operating temperature range         | 5 °C45 °C                                                                                                                                                                                                           |
| Installation dimensions             | Installation depth (min.): 680 mm<br>Installation depth (max.): 850 mm                                                                                                                                              |
| Display features                    | Diagonal: 432 mm (17")<br>Format: 4 : 3<br>Contrast ratio: Contrast ratio approx. 1000:1<br>Display brightness: 350 cd/m <sup>2</sup><br>Resolution of display: 1280 x 1024 pixels<br>Number of colours: 16,700,000 |
| Packs of                            | 1 pc(s).                                                                                                                                                                                                            |
| Net weight                          | 15.85                                                                                                                                                                                                               |
| Gross weight                        | 17.25                                                                                                                                                                                                               |
| Customs tariff number               | 85286200                                                                                                                                                                                                            |
| EAN                                 | 4028177638389                                                                                                                                                                                                       |
| ETIM 9                              | EC001428                                                                                                                                                                                                            |
| ECLASS 8.0                          | 19200201                                                                                                                                                                                                            |