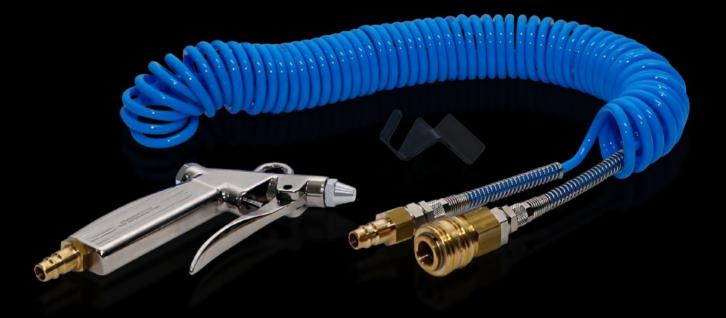

## AS 4050.660 - Compressed air pistol set

Pre-assembled compressed air pistol set with holder to fit the fence system of Perforex milling terminals MT.

## Features

| Model No.             | AS 4050.660                                                                                                   |
|-----------------------|---------------------------------------------------------------------------------------------------------------|
| Product description   | Pre-assembled compressed air pistol set with holder to fit the fence system in Perforex milling terminals MT. |
| Supply includes       | Holder                                                                                                        |
|                       | Spiral hose                                                                                                   |
|                       | Compressed air gun                                                                                            |
|                       | Quick-release couplings                                                                                       |
| Packs of              | 1 set(s)                                                                                                      |
| Net weight            | 0.8                                                                                                           |
| Gross weight          | 1.2                                                                                                           |
| Customs tariff number | 84242000                                                                                                      |
| EAN                   | 4028177964389                                                                                                 |
|                       |                                                                                                               |