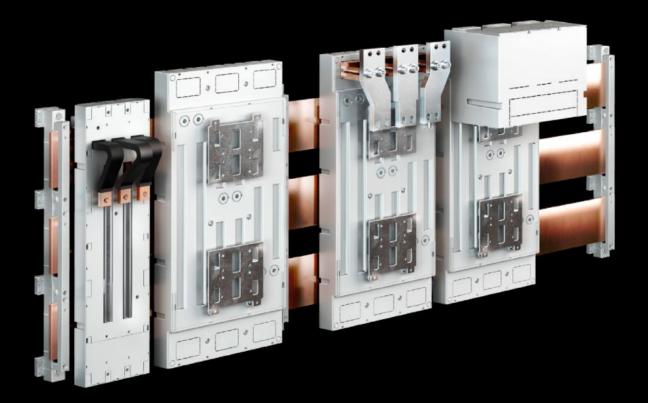

## SV 9677.715 - Component adaptor screw attachment

For circuit-breakers from ABB, Eaton, Schneider Electric and Siemens. For bar systems with 185 mm centre-to-centre spacing.

#### **Features**

| Model No.                                         | SV 9677.715                                                                                                                                                                                                                                                  |
|---------------------------------------------------|--------------------------------------------------------------------------------------------------------------------------------------------------------------------------------------------------------------------------------------------------------------|
| Material                                          | Polyamide Fire protection corresponding to UL 94-V0                                                                                                                                                                                                          |
| Colour                                            | RAL 7035                                                                                                                                                                                                                                                     |
| For bar systems with centre-to-<br>centre spacing | 185 mm                                                                                                                                                                                                                                                       |
| Cable outlet                                      | Bottom                                                                                                                                                                                                                                                       |
| Installation type                                 | Screw attachment                                                                                                                                                                                                                                             |
| Number of poles                                   | 3-pole                                                                                                                                                                                                                                                       |
| Rated current max.                                | 1.600 A                                                                                                                                                                                                                                                      |
| Rated operating voltage                           | 690 V, 3~                                                                                                                                                                                                                                                    |
| Note                                              | Cable outlet: Switch outlet or as outgoing cable from the switchgear Suitable for the use of switchgear with front screw terminal For attaching to busbars with holes. Please ensure that there is no cover section installed in the vicinity of the device. |
| Dimensions                                        | Width: 300 mm<br>Height: 652 mm                                                                                                                                                                                                                              |
| To fit busbars                                    | Height: 10 mm                                                                                                                                                                                                                                                |
| To fit manufacturer (model)                       | ABB (Tmax T7 - 1250 A/1600 A) Eaton (NZM4 - 1250 A/1600 A) Schneider Electric (NS - 1250 A/1600 A) Siemens (VL1250/3VL7 - 1250 A, VL1600/3VL8 - 1600 A)                                                                                                      |
| Packs of                                          | 1 pc(s).                                                                                                                                                                                                                                                     |
| Weight/pack                                       | 20,1 kg                                                                                                                                                                                                                                                      |
| Net weight                                        | 19.34                                                                                                                                                                                                                                                        |
|                                                   |                                                                                                                                                                                                                                                              |