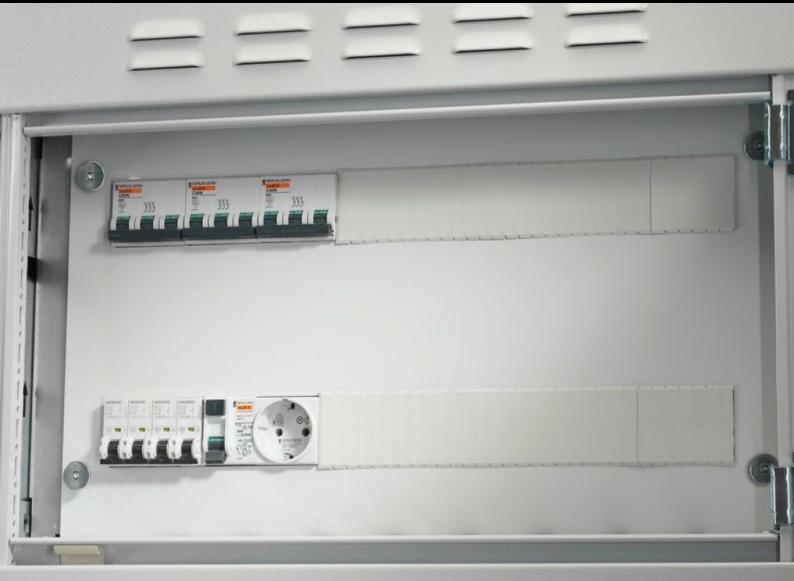

## SV 9674.782 - Support frame for DIN rail-mounted devices

Support frame set for accepting DIN rail-mounted devices (e.g. MCBs).

## Features

| Model No.                  | SV 9674.782                                                                                                                                                                                                                                                                                                                                                                                                                         |
|----------------------------|-------------------------------------------------------------------------------------------------------------------------------------------------------------------------------------------------------------------------------------------------------------------------------------------------------------------------------------------------------------------------------------------------------------------------------------|
| Product description        | Support frame set for accepting DIN rail-mounted devices (e.g. MCBs). The support rails are fastened with two mounting brackets to the side panel modules for internal compartmentalisation. The cover is fastened to the support frame with knurled screws. In combination with compartment dividers, partial mounting plates and side panel modules, internal compartmentalisation in accordance with Form 2, 3 or 4 is possible. |
| Material                   | Support frame: Sheet steel, zinc-plated, passivated, 1.5 mm<br>Cover: Sheet steel, spray finished, 1.5 mm                                                                                                                                                                                                                                                                                                                           |
| Supply includes            | Support rails<br>2 mounting brackets<br>1 cover with cut-out<br>Assembly parts                                                                                                                                                                                                                                                                                                                                                      |
| For compartment height     | 300 mm                                                                                                                                                                                                                                                                                                                                                                                                                              |
| To fit                     | Width: = 800 mm                                                                                                                                                                                                                                                                                                                                                                                                                     |
| No. of pitch units 17.5 mm | 2 x 36                                                                                                                                                                                                                                                                                                                                                                                                                              |
| Packs of                   | 1 pc(s).                                                                                                                                                                                                                                                                                                                                                                                                                            |
| Weight/pack                | 4,6 kg                                                                                                                                                                                                                                                                                                                                                                                                                              |
| Net weight                 | 4.945                                                                                                                                                                                                                                                                                                                                                                                                                               |
| Gross weight               | 5.205                                                                                                                                                                                                                                                                                                                                                                                                                               |
| Customs tariff number      | 73269098                                                                                                                                                                                                                                                                                                                                                                                                                            |
| EAN                        | 4028177543843                                                                                                                                                                                                                                                                                                                                                                                                                       |
| ETIM 7.0                   | EC001900                                                                                                                                                                                                                                                                                                                                                                                                                            |
| ECLASS 8.0                 | 27400613                                                                                                                                                                                                                                                                                                                                                                                                                            |
|                            |                                                                                                                                                                                                                                                                                                                                                                                                                                     |