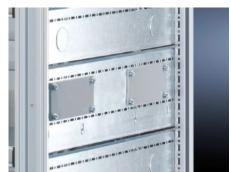

# SV 9673.045 - Compartment side panel module for internal compartmentalisation

Side divider panel for compartments, for locating into the TS pitch pattern.

#### **Features**

| Model No.             | SV 9673.045                                                                                                                                                                                                                                                                                                                                                                                                                                                                                       |
|-----------------------|---------------------------------------------------------------------------------------------------------------------------------------------------------------------------------------------------------------------------------------------------------------------------------------------------------------------------------------------------------------------------------------------------------------------------------------------------------------------------------------------------|
| Product description   | Side divider panel for compartments, for locating into the TS pitch pattern. Prepared for the location of mounting brackets for horizontal compartment dividers or mounting plates. Two TS system punchings allow the use of additional TS accessories. The side panel modules for reduced compartment depth and an auxiliary construction using TS punched rails 17 x 17 mm can be used to provide a separate enclosure space in the side panel area, e.g. for the provision of a busbar system. |
| Material              | Sheet steel, 1.5 mm                                                                                                                                                                                                                                                                                                                                                                                                                                                                               |
| Surface finish        | Zinc-plated                                                                                                                                                                                                                                                                                                                                                                                                                                                                                       |
| Supply includes       | Assembly parts                                                                                                                                                                                                                                                                                                                                                                                                                                                                                    |
| For compartment depth | 400 mm                                                                                                                                                                                                                                                                                                                                                                                                                                                                                            |
| Dimensions            | Height: 150 mm                                                                                                                                                                                                                                                                                                                                                                                                                                                                                    |
| Packs of              | 6 pc(s).                                                                                                                                                                                                                                                                                                                                                                                                                                                                                          |
| Weight/pack           | 3,474 kg                                                                                                                                                                                                                                                                                                                                                                                                                                                                                          |
| Net weight            | 3.42                                                                                                                                                                                                                                                                                                                                                                                                                                                                                              |
| Gross weight          | 3.476                                                                                                                                                                                                                                                                                                                                                                                                                                                                                             |
| Customs tariff number | 73269098                                                                                                                                                                                                                                                                                                                                                                                                                                                                                          |