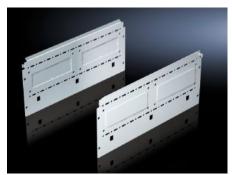

# SV 9673.045 - Compartment side panel module for internal compartmentalisation

Side divider panel for compartments, for locating into the TS pitch pattern.

#### **Features**

| Model No.             | SV 9673.045                                                                                                                                                                                                                                                                                                                                                                                                                                                                                       |
|-----------------------|---------------------------------------------------------------------------------------------------------------------------------------------------------------------------------------------------------------------------------------------------------------------------------------------------------------------------------------------------------------------------------------------------------------------------------------------------------------------------------------------------|
| Product description   | Side divider panel for compartments, for locating into the TS pitch pattern. Prepared for the location of mounting brackets for horizontal compartment dividers or mounting plates. Two TS system punchings allow the use of additional TS accessories. The side panel modules for reduced compartment depth and an auxiliary construction using TS punched rails 17 x 17 mm can be used to provide a separate enclosure space in the side panel area, e.g. for the provision of a busbar system. |
| Material              | Sheet steel, 1.5 mm                                                                                                                                                                                                                                                                                                                                                                                                                                                                               |
| Surface finish        | Zinc-plated                                                                                                                                                                                                                                                                                                                                                                                                                                                                                       |
| Supply includes       | Assembly parts                                                                                                                                                                                                                                                                                                                                                                                                                                                                                    |
| For compartment depth | 400 mm                                                                                                                                                                                                                                                                                                                                                                                                                                                                                            |
| Dimensions            | Height: 150 mm                                                                                                                                                                                                                                                                                                                                                                                                                                                                                    |
| Packs of              | 6 pc(s).                                                                                                                                                                                                                                                                                                                                                                                                                                                                                          |
| Weight/pack           | 3,474 kg                                                                                                                                                                                                                                                                                                                                                                                                                                                                                          |
| Net weight            | 3.42                                                                                                                                                                                                                                                                                                                                                                                                                                                                                              |
| Gross weight          | 3.476                                                                                                                                                                                                                                                                                                                                                                                                                                                                                             |
| Customs tariff number | 73269098                                                                                                                                                                                                                                                                                                                                                                                                                                                                                          |