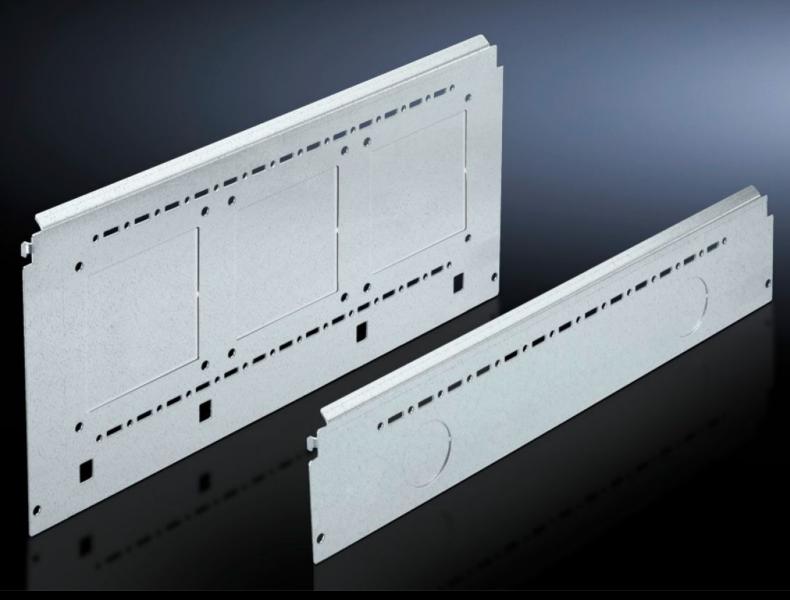

# SV 9673.045 - Compartment side panel module for internal compartmentalisation

Side divider panel for compartments, for locating into the TS pitch pattern.

#### **Features**

| Model No.             | SV 9673.045                                                                                                                                                                                                                                                                                                                                                                                                                                                                                       |
|-----------------------|---------------------------------------------------------------------------------------------------------------------------------------------------------------------------------------------------------------------------------------------------------------------------------------------------------------------------------------------------------------------------------------------------------------------------------------------------------------------------------------------------|
| Product description   | Side divider panel for compartments, for locating into the TS pitch pattern. Prepared for the location of mounting brackets for horizontal compartment dividers or mounting plates. Two TS system punchings allow the use of additional TS accessories. The side panel modules for reduced compartment depth and an auxiliary construction using TS punched rails 17 x 17 mm can be used to provide a separate enclosure space in the side panel area, e.g. for the provision of a busbar system. |
| Material              | Sheet steel, 1.5 mm                                                                                                                                                                                                                                                                                                                                                                                                                                                                               |
| Surface finish        | Zinc-plated                                                                                                                                                                                                                                                                                                                                                                                                                                                                                       |
| Supply includes       | Assembly parts                                                                                                                                                                                                                                                                                                                                                                                                                                                                                    |
| For compartment depth | 400 mm                                                                                                                                                                                                                                                                                                                                                                                                                                                                                            |
| Dimensions            | Height: 150 mm                                                                                                                                                                                                                                                                                                                                                                                                                                                                                    |
| Packs of              | 6 pc(s).                                                                                                                                                                                                                                                                                                                                                                                                                                                                                          |
| Weight/pack           | 3,474 kg                                                                                                                                                                                                                                                                                                                                                                                                                                                                                          |
| Net weight            | 3.42                                                                                                                                                                                                                                                                                                                                                                                                                                                                                              |
| Gross weight          | 3.476                                                                                                                                                                                                                                                                                                                                                                                                                                                                                             |
| Customs tariff number | 73269098                                                                                                                                                                                                                                                                                                                                                                                                                                                                                          |